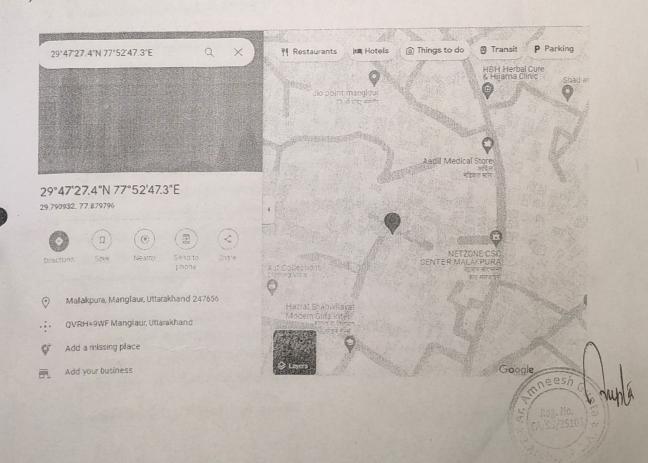

| T   | e) Mandal / District                                                                                                                                      | :  |                                                                            |                            |  |
|-----|-----------------------------------------------------------------------------------------------------------------------------------------------------------|----|----------------------------------------------------------------------------|----------------------------|--|
| 7.  | Postal address of the property                                                                                                                            |    | MPL NO 922, MOI<br>RANGSA JAAN MASJI<br>PARGANA MANGLOI<br>ROORKEE, DIST H | UR, TESHIL -               |  |
| 8.  | City / Town                                                                                                                                               | :  | ROORKEE                                                                    |                            |  |
| -   | Residential Area                                                                                                                                          |    | YES ( RESIDENTALL                                                          | .)                         |  |
| 1   | Commercial Area                                                                                                                                           | 1  | NA                                                                         |                            |  |
| 1   | OGHI HOLOIGI FILOG                                                                                                                                        | 1: |                                                                            |                            |  |
| 9.  | Classification of the area                                                                                                                                | :  |                                                                            |                            |  |
|     | i) High / Middle / Poor                                                                                                                                   | :  | MIDDLE CLASS                                                               |                            |  |
|     | ii) Urban / Semi Urban / Rural                                                                                                                            | :  | SEMI URBAN                                                                 |                            |  |
| 10  | Coming under Corporation limit / Village Panchayat / Municipality                                                                                         |    | MUNICIPALITY                                                               |                            |  |
| 11  | Whether covered under any State / Central Govt. enactments (e.g. Urban Land Ceiling Act) or notified under agency area / scheduled area / cantonment area |    | NA                                                                         |                            |  |
| 12  | In case it is an agricultural land, any conversion to house site plots is contemplated                                                                    | :  | NA                                                                         |                            |  |
| 13  | Boundaries of the property                                                                                                                                | :  | AS PER DEED                                                                | AS PER VAL. OLD            |  |
|     | North-                                                                                                                                                    |    | HOUSE & LAND<br>OF KAZI KALIK<br>AHMAD                                     | HOUSEOF DR. JAMIL          |  |
|     | South-                                                                                                                                                    | 1: | HOUSE & RASTA<br>KAZI FARUK                                                | HOUSE OF                   |  |
|     | East-                                                                                                                                                     | 1: | ROAD                                                                       | ROAD & HOUSE OF GUDDU      |  |
|     | West-                                                                                                                                                     |    | HOUSE & LAND<br>RASHEED AHMAD                                              | HOUSE OF ZIHANI            |  |
| 14  | Dimensions of the site                                                                                                                                    | :  | A                                                                          | В                          |  |
| .1  |                                                                                                                                                           |    | As per OLD VALUATI ON                                                      | As per SITE                |  |
|     | North                                                                                                                                                     | 1: | 23' & 10'                                                                  |                            |  |
|     | South                                                                                                                                                     | :  | 23' & 10'                                                                  |                            |  |
|     | East                                                                                                                                                      | 1  | 91' & 58'                                                                  | INTERNAL VISIT IS NOT DONE |  |
|     | West                                                                                                                                                      | 1: | 91' & 58'                                                                  | NOT DONE                   |  |
| 1   | 4 Latitude, Longitude and Coordinates of the                                                                                                              | 1: | 29°47'27.4"N 77                                                            | °52'47.3"E                 |  |
| 1.2 | site                                                                                                                                                      |    | 29.790932, 77.879796<br>: 2093 + 580 = 2673 SQFT & 248.42<br>SQMT          |                            |  |
| 1   | 5 Extent of the site                                                                                                                                      |    |                                                                            |                            |  |
|     | 6 Extent of the site considered for valuation (least of 14 A & 14 B) area deducted as per road widening                                                   |    | 2093 + 580 = 2673 SQFT & 248.42<br>SQMT                                    |                            |  |
| -   | Whether occupied by the owner / tenant? If occupied by tenant, since how long? Rent received per month.                                                   |    | SELF OCCUPIED                                                              |                            |  |
| T   | I. CHARACTERISTICS OF THE SITE                                                                                                                            |    |                                                                            |                            |  |