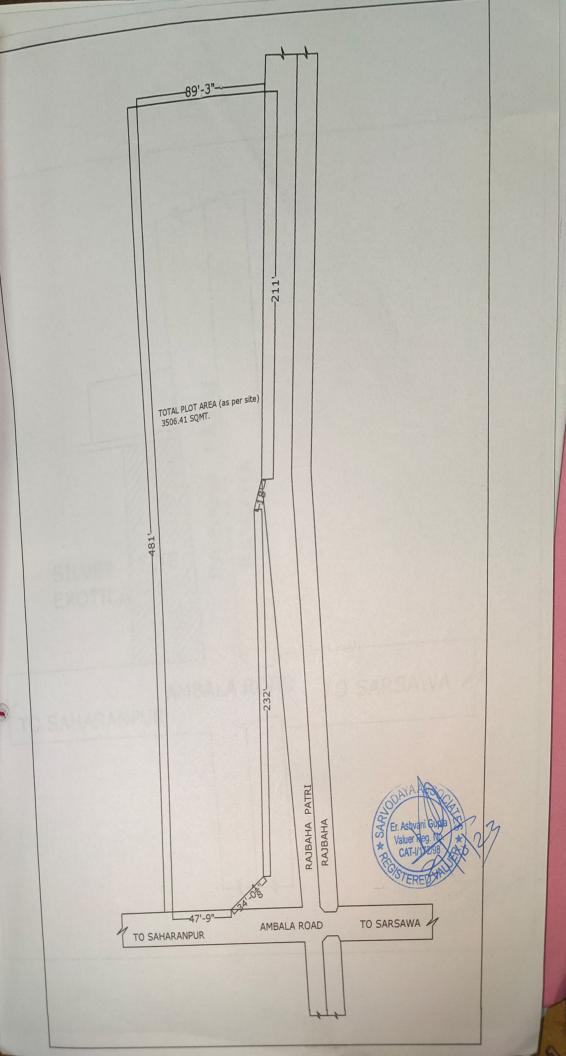

HITECTS . ENGINEERS . VALUERS

|                 | NTED VALUERS FOR INCOME TAX, GIFT TAX, WEALTH    | TAX                                                            |  |  |  |
|-----------------|--------------------------------------------------|----------------------------------------------------------------|--|--|--|
|                 | oundaries of the property as per Documents       | Boundaries of Property as per Site                             |  |  |  |
|                 | orth : Partly Ambala Road & Plot No.C-1          | North : Partly Ambala Road & Plot No.C-1                       |  |  |  |
|                 | outh : Chak Marg                                 | South : Chak Marg                                              |  |  |  |
|                 | ast : Land of Jiwan Prakash Bansal               | East : Exotica Hotel & Banquet of Subhash Chopra               |  |  |  |
|                 |                                                  | West : Partly Rajbaha Patri & KhasraNo.80                      |  |  |  |
| V               | Vest: Partly Rajbaha Patri & KhasraNo.80         | West .1 artly regional a current and a resident                |  |  |  |
|                 |                                                  | /                                                              |  |  |  |
| +               |                                                  |                                                                |  |  |  |
|                 |                                                  |                                                                |  |  |  |
| 1               |                                                  |                                                                |  |  |  |
| 1               |                                                  |                                                                |  |  |  |
|                 |                                                  | Longitude : 77.488992 East                                     |  |  |  |
|                 | Latitude, Longitude and Coordinates of Site      |                                                                |  |  |  |
|                 |                                                  | Latitude : 29.983680 North 5630.13sq.meters or 6733.66sq.yards |  |  |  |
|                 | Extent of the Site (As per Documents)            | 3506.41sq.meters or 4192.11sq.yards                            |  |  |  |
|                 | Extent of the Site (As per Site)                 | 3506.41sq.meters or 4192.11sq.yards                            |  |  |  |
|                 | Extent of the site considered for Valuation      | Property is lying vacant as on date                            |  |  |  |
|                 | Whether occupied by the owner / tenant?          | Property is lying vacant as on date                            |  |  |  |
|                 | CHARACTERISTICS OF THE SITE                      | Developing Commercial Area at Main Ambala Road                 |  |  |  |
|                 | Classification of Locality                       | Same as above                                                  |  |  |  |
| r               | Development of surrounding Areas                 | NO                                                             |  |  |  |
| £               | Possibility of frequent flooding                 | Within 5.00-6.00Km radius from here                            |  |  |  |
|                 | Feasibility to the civic amenities like school,  | Willing 5.00-6.00Kin radius irom here                          |  |  |  |
|                 | hospital, bus stop, market etc.                  | Leveled                                                        |  |  |  |
|                 | Level of land with topographical                 | Irregular Shaped Property                                      |  |  |  |
| _               | Shape of land Type of use to which it can be put | Commercial                                                     |  |  |  |
|                 | Any usage restriction                            | Commercial                                                     |  |  |  |
|                 | Is plot in town Planning Approved Layout?        | NO, but approved location at Main Ambala Road                  |  |  |  |
| 0.              | Corner plot or intermittent Plot?                | Intermittent Property                                          |  |  |  |
| <u>0.</u><br>1. | Road facilities                                  | Available on two sides partly                                  |  |  |  |
| 2.              | Type of road available at present                | Pacca Road                                                     |  |  |  |
| 3.              | Width of road – is it below 20 ft. or more       | More than 20'0"wd. (it's 150'0"wd. Ambala Road)                |  |  |  |
| 4.              | Is it a land – locked land?                      | NO NO                                                          |  |  |  |
| 15.             | Water potentiality                               | Ground Water is Available                                      |  |  |  |
| 16.             | Underground sewerage system                      | Not Available                                                  |  |  |  |
| 17.             |                                                  | Available                                                      |  |  |  |
|                 | Advantages of the site                           |                                                                |  |  |  |
| 18.             |                                                  |                                                                |  |  |  |
|                 | 2.                                               | -                                                              |  |  |  |
|                 | Disadvantages of the site                        |                                                                |  |  |  |
| 19.             | . 1.                                             | Depth of Property is almost 10 times of it's frontage          |  |  |  |
|                 | 2.                                               | NO.                                                            |  |  |  |
|                 | Special remarks, if any, like threat of          | NO                                                             |  |  |  |