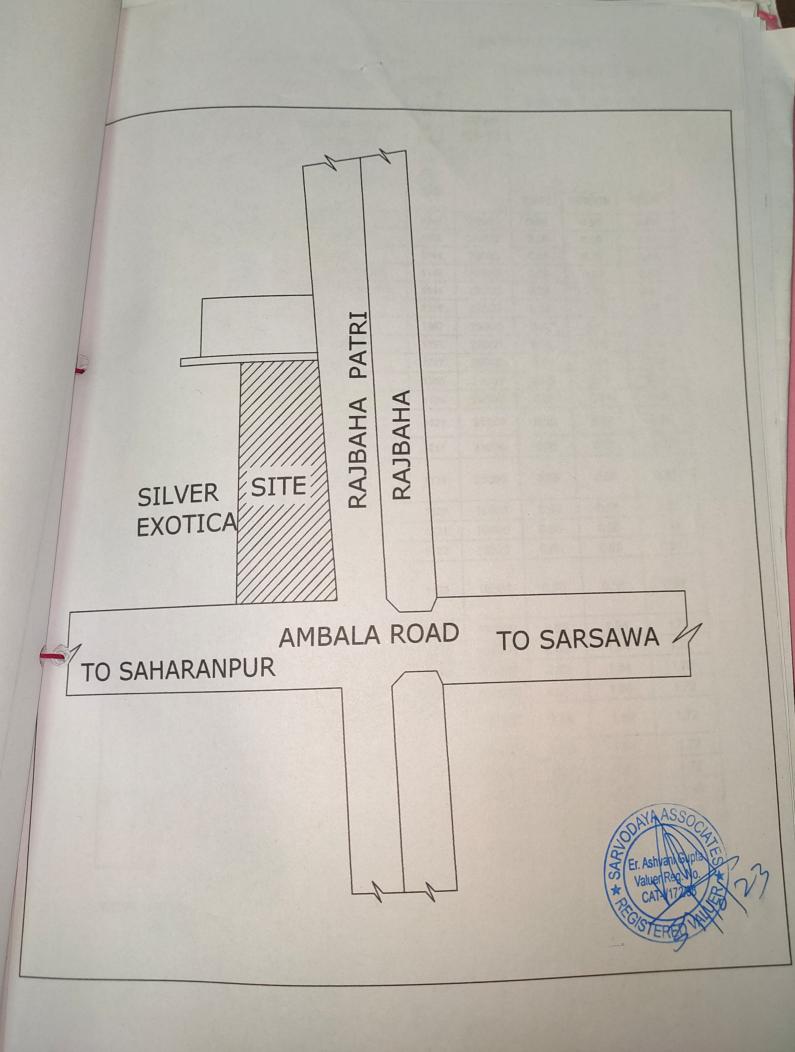

## For State Bank of India, SARB, DEHRADUN

ame & Address of Valuer: r. Ashvani Gupta, arvodaya Associates, Ind Floor, Narayan Towers, Dpp. Narayanpuri Mandir, Gill Colony, Saharanpur - 247001

|                                           | GEN                                                           | IERAL: Sagar Trading                                                                                                                       | t and a                                                                                                                                                                                                                                                                                                                                                                                                                                                                                                                                                                                                                                       | For Bank Purpose                                                  |  |  |  |  |
|-------------------------------------------|---------------------------------------------------------------|--------------------------------------------------------------------------------------------------------------------------------------------|-----------------------------------------------------------------------------------------------------------------------------------------------------------------------------------------------------------------------------------------------------------------------------------------------------------------------------------------------------------------------------------------------------------------------------------------------------------------------------------------------------------------------------------------------------------------------------------------------------------------------------------------------|-------------------------------------------------------------------|--|--|--|--|
| . Purpose for which the Valuation is made |                                                               |                                                                                                                                            | on is made                                                                                                                                                                                                                                                                                                                                                                                                                                                                                                                                                                                                                                    | 30/10/2023                                                        |  |  |  |  |
|                                           | a) Date of inspection                                         |                                                                                                                                            |                                                                                                                                                                                                                                                                                                                                                                                                                                                                                                                                                                                                                                               | 31/10/2023                                                        |  |  |  |  |
| 2.                                        | h) Date on which the valuation is made                        |                                                                                                                                            |                                                                                                                                                                                                                                                                                                                                                                                                                                                                                                                                                                                                                                               | 31/10/2023                                                        |  |  |  |  |
|                                           | List                                                          | of documents produced for                                                                                                                  | or persual                                                                                                                                                                                                                                                                                                                                                                                                                                                                                                                                                                                                                                    |                                                                   |  |  |  |  |
|                                           | i) Detailed below in ownership details                        |                                                                                                                                            |                                                                                                                                                                                                                                                                                                                                                                                                                                                                                                                                                                                                                                               |                                                                   |  |  |  |  |
| 3.                                        | ii)                                                           |                                                                                                                                            |                                                                                                                                                                                                                                                                                                                                                                                                                                                                                                                                                                                                                                               |                                                                   |  |  |  |  |
|                                           | iii)                                                          |                                                                                                                                            | a                                                                                                                                                                                                                                                                                                                                                                                                                                                                                                                                                                                                                                             | i w/o Late Satyapal Nagpal & Smt. Shashi Nagpal w/o Shri Rames    |  |  |  |  |
| 4.                                        | Name of the owner(s) and his / their addresses with phone no. |                                                                                                                                            | Nagpal (1114.82sq.meters through Sale – Deed No.2358 dated: 07/05/2003), Smt. Jyoti Arora w/o Shri Praveen Arora & Shri Praveen Arora S/o Shri Bal Kishan Arora (1705.68sq.meters through Sale – Deed No.2359 dated: 07/05/2003), Shri Harish Kumar S/o Shri Sai Ditta & Shri Sanjay Kumar S/o Shri Harish Kumar (1404.68sq.meters through Sale – Deed No.2360 dated: 07/05/2003) & Shri Jagdish Kumar S/o Shri Sai Ditta & Shri Vijay Kumar Sethi S/o Shri Faqeer Char (1404.95sq.meters through Sale – Deed No.2361 dated: 07/05/2003) Jointly owned property with shares as detailed above, but undividable at Site Mobile No: 98370-68721 |                                                                   |  |  |  |  |
| 5.                                        |                                                               | of description of Property                                                                                                                 | This is an open fre                                                                                                                                                                                                                                                                                                                                                                                                                                                                                                                                                                                                                           | e – hold plot                                                     |  |  |  |  |
| 9                                         | Location of Property                                          |                                                                                                                                            | Drivete Diet Nor                                                                                                                                                                                                                                                                                                                                                                                                                                                                                                                                                                                                                              | s.A, B, C & D belonging to KhasraNo.81                            |  |  |  |  |
|                                           | a) Plot No. / Survey No.                                      |                                                                                                                                            | Same as above                                                                                                                                                                                                                                                                                                                                                                                                                                                                                                                                                                                                                                 |                                                                   |  |  |  |  |
| 6.                                        | b)                                                            | Door No.                                                                                                                                   |                                                                                                                                                                                                                                                                                                                                                                                                                                                                                                                                                                                                                                               | milepur, Ambala Road                                              |  |  |  |  |
| 0                                         | -                                                             | T. S. No. / Village<br>Ward / Taluka                                                                                                       | Wake Village Is                                                                                                                                                                                                                                                                                                                                                                                                                                                                                                                                                                                                                               | milepur, Pargana & Tehsil Saharanpur                              |  |  |  |  |
|                                           | d)                                                            | Mandal / District                                                                                                                          | District & Mand                                                                                                                                                                                                                                                                                                                                                                                                                                                                                                                                                                                                                               | dal Saharanpur                                                    |  |  |  |  |
| 7.                                        |                                                               | stal address of Property                                                                                                                   | Near Exotica Banquet Hall / Hotel, Ambala Road, Saharanpur-247001                                                                                                                                                                                                                                                                                                                                                                                                                                                                                                                                                                             |                                                                   |  |  |  |  |
| 1.                                        |                                                               | y/Town                                                                                                                                     | City                                                                                                                                                                                                                                                                                                                                                                                                                                                                                                                                                                                                                                          |                                                                   |  |  |  |  |
|                                           | Residential Area                                              |                                                                                                                                            | Developing Commercial Area at Main Road                                                                                                                                                                                                                                                                                                                                                                                                                                                                                                                                                                                                       |                                                                   |  |  |  |  |
| 8.                                        | Commercial Area                                               |                                                                                                                                            |                                                                                                                                                                                                                                                                                                                                                                                                                                                                                                                                                                                                                                               |                                                                   |  |  |  |  |
|                                           | Industrial Area                                               |                                                                                                                                            |                                                                                                                                                                                                                                                                                                                                                                                                                                                                                                                                                                                                                                               |                                                                   |  |  |  |  |
|                                           | Classification of the Area                                    |                                                                                                                                            |                                                                                                                                                                                                                                                                                                                                                                                                                                                                                                                                                                                                                                               |                                                                   |  |  |  |  |
| 0                                         |                                                               |                                                                                                                                            |                                                                                                                                                                                                                                                                                                                                                                                                                                                                                                                                                                                                                                               | Fast Developing Commercial Area at Main Ambala Road               |  |  |  |  |
| 9.                                        | i)<br>ii)                                                     | Metro / Urban / Semi Urt                                                                                                                   | oan / Rural                                                                                                                                                                                                                                                                                                                                                                                                                                                                                                                                                                                                                                   | Urban                                                             |  |  |  |  |
| 10.                                       | 1                                                             |                                                                                                                                            |                                                                                                                                                                                                                                                                                                                                                                                                                                                                                                                                                                                                                                               | Municipal Corporation Limits                                      |  |  |  |  |
| 11.                                       | Wh                                                            | Coming under Corporation Limit / Municipality Whether covered under any State / Central Govt. enactments (e.g. Urban Land Ceiling Act) etc |                                                                                                                                                                                                                                                                                                                                                                                                                                                                                                                                                                                                                                               | NO                                                                |  |  |  |  |
| 12.                                       | In case it is an agricultural land any cor                    |                                                                                                                                            |                                                                                                                                                                                                                                                                                                                                                                                                                                                                                                                                                                                                                                               | As per Legal Report & Property is already mortgaged with the Bank |  |  |  |  |

HITECTS . ENGINEERS . VALUERS

|                 | NTED VALUERS FOR INCOME TAX, GIFT TAX, WEALTH    | TAX                                                            |  |  |  |
|-----------------|--------------------------------------------------|----------------------------------------------------------------|--|--|--|
|                 | oundaries of the property as per Documents       | Boundaries of Property as per Site                             |  |  |  |
|                 | orth : Partly Ambala Road & Plot No.C-1          | North : Partly Ambala Road & Plot No.C-1                       |  |  |  |
|                 | outh : Chak Marg                                 | South : Chak Marg                                              |  |  |  |
|                 | ast : Land of Jiwan Prakash Bansal               | East : Exotica Hotel & Banquet of Subhash Chopra               |  |  |  |
|                 |                                                  | West : Partly Rajbaha Patri & KhasraNo.80                      |  |  |  |
| V               | Vest: Partly Rajbaha Patri & KhasraNo.80         | West .1 artly regional a current and a resident                |  |  |  |
|                 |                                                  | /                                                              |  |  |  |
| +               |                                                  |                                                                |  |  |  |
|                 |                                                  |                                                                |  |  |  |
| 1               |                                                  |                                                                |  |  |  |
| 1               |                                                  |                                                                |  |  |  |
|                 |                                                  | Longitude : 77.488992 East                                     |  |  |  |
|                 | Latitude, Longitude and Coordinates of Site      |                                                                |  |  |  |
|                 |                                                  | Latitude : 29.983680 North 5630.13sq.meters or 6733.66sq.yards |  |  |  |
|                 | Extent of the Site (As per Documents)            | 3506.41sq.meters or 4192.11sq.yards                            |  |  |  |
|                 | Extent of the Site (As per Site)                 | 3506.41sq.meters or 4192.11sq.yards                            |  |  |  |
|                 | Extent of the site considered for Valuation      | Property is lying vacant as on date                            |  |  |  |
|                 | Whether occupied by the owner / tenant?          | Property is lying vacant as on date                            |  |  |  |
|                 | CHARACTERISTICS OF THE SITE                      | Developing Commercial Area at Main Ambala Road                 |  |  |  |
|                 | Classification of Locality                       | Same as above                                                  |  |  |  |
| r               | Development of surrounding Areas                 | NO                                                             |  |  |  |
| £               | Possibility of frequent flooding                 | Within 5.00-6.00Km radius from here                            |  |  |  |
|                 | Feasibility to the civic amenities like school,  | Willing 5.00-6.00Kin radius irom here                          |  |  |  |
|                 | hospital, bus stop, market etc.                  | Leveled                                                        |  |  |  |
|                 | Level of land with topographical                 | Irregular Shaped Property                                      |  |  |  |
| _               | Shape of land Type of use to which it can be put | Commercial                                                     |  |  |  |
|                 | Any usage restriction                            | Commercial                                                     |  |  |  |
|                 | Is plot in town Planning Approved Layout?        | NO, but approved location at Main Ambala Road                  |  |  |  |
| 0.              | Corner plot or intermittent Plot?                | Intermittent Property                                          |  |  |  |
| <u>0.</u><br>1. | Road facilities                                  | Available on two sides partly                                  |  |  |  |
| 2.              | Type of road available at present                | Pacca Road                                                     |  |  |  |
| 3.              | Width of road – is it below 20 ft. or more       | More than 20'0"wd. (it's 150'0"wd. Ambala Road)                |  |  |  |
| 4.              | Is it a land – locked land?                      | NO NO                                                          |  |  |  |
| 15.             | Water potentiality                               | Ground Water is Available                                      |  |  |  |
| 16.             | Underground sewerage system                      | Not Available                                                  |  |  |  |
| 17.             |                                                  | Available                                                      |  |  |  |
|                 | Advantages of the site                           |                                                                |  |  |  |
| 18.             |                                                  |                                                                |  |  |  |
|                 | 2.                                               | -                                                              |  |  |  |
|                 | Disadvantages of the site                        |                                                                |  |  |  |
| 19.             | . 1.                                             | Depth of Property is almost 10 times of it's frontage          |  |  |  |
|                 | 2.                                               | NO.                                                            |  |  |  |
|                 | Special remarks, if any, like threat of          | NO                                                             |  |  |  |