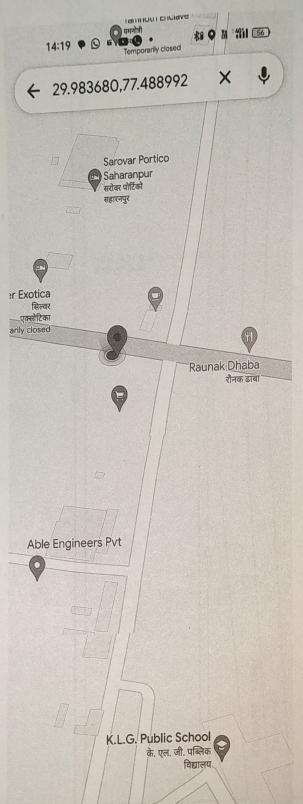

HITECTS . ENGINEERS . VALUERS

|                 | NTED VALUERS FOR INCOME TAX, GIFT TAX, WEALTH    | TAX                                                            |  |  |  |
|-----------------|--------------------------------------------------|----------------------------------------------------------------|--|--|--|
|                 | oundaries of the property as per Documents       | Boundaries of Property as per Site                             |  |  |  |
|                 | orth : Partly Ambala Road & Plot No.C-1          | North : Partly Ambala Road & Plot No.C-1                       |  |  |  |
|                 | outh : Chak Marg                                 | South : Chak Marg                                              |  |  |  |
|                 | ast : Land of Jiwan Prakash Bansal               | East : Exotica Hotel & Banquet of Subhash Chopra               |  |  |  |
|                 |                                                  | West : Partly Rajbaha Patri & KhasraNo.80                      |  |  |  |
| V               | Vest: Partly Rajbaha Patri & KhasraNo.80         | West .1 artly regional a current and a resident                |  |  |  |
|                 |                                                  | /                                                              |  |  |  |
| +               |                                                  |                                                                |  |  |  |
|                 |                                                  |                                                                |  |  |  |
| 1               |                                                  |                                                                |  |  |  |
| 1               |                                                  |                                                                |  |  |  |
|                 |                                                  | Longitude : 77.488992 East                                     |  |  |  |
|                 | Latitude, Longitude and Coordinates of Site      |                                                                |  |  |  |
|                 |                                                  | Latitude : 29.983680 North 5630.13sq.meters or 6733.66sq.yards |  |  |  |
|                 | Extent of the Site (As per Documents)            | 3506.41sq.meters or 4192.11sq.yards                            |  |  |  |
|                 | Extent of the Site (As per Site)                 | 3506.41sq.meters or 4192.11sq.yards                            |  |  |  |
|                 | Extent of the site considered for Valuation      | Property is lying vacant as on date                            |  |  |  |
|                 | Whether occupied by the owner / tenant?          | Property is lying vacant as on date                            |  |  |  |
|                 | CHARACTERISTICS OF THE SITE                      | Developing Commercial Area at Main Ambala Road                 |  |  |  |
|                 | Classification of Locality                       | Same as above                                                  |  |  |  |
| r               | Development of surrounding Areas                 | NO                                                             |  |  |  |
| £               | Possibility of frequent flooding                 | Within 5.00-6.00Km radius from here                            |  |  |  |
|                 | Feasibility to the civic amenities like school,  | Willing 5.00-6.00Kin radius irom here                          |  |  |  |
|                 | hospital, bus stop, market etc.                  | Leveled                                                        |  |  |  |
|                 | Level of land with topographical                 | Irregular Shaped Property                                      |  |  |  |
| _               | Shape of land Type of use to which it can be put | Commercial                                                     |  |  |  |
|                 | Any usage restriction                            | Commercial                                                     |  |  |  |
|                 | Is plot in town Planning Approved Layout?        | NO, but approved location at Main Ambala Road                  |  |  |  |
| 0.              | Corner plot or intermittent Plot?                | Intermittent Property                                          |  |  |  |
| <u>0.</u><br>1. | Road facilities                                  | Available on two sides partly                                  |  |  |  |
| 2.              | Type of road available at present                | Pacca Road                                                     |  |  |  |
| 3.              | Width of road – is it below 20 ft. or more       | More than 20'0"wd. (it's 150'0"wd. Ambala Road)                |  |  |  |
| 4.              | Is it a land – locked land?                      | NO NO                                                          |  |  |  |
| 15.             | Water potentiality                               | Ground Water is Available                                      |  |  |  |
| 16.             | Underground sewerage system                      | Not Available                                                  |  |  |  |
| 17.             |                                                  | Available                                                      |  |  |  |
|                 | Advantages of the site                           |                                                                |  |  |  |
| 18.             |                                                  |                                                                |  |  |  |
|                 | 2.                                               | -                                                              |  |  |  |
|                 | Disadvantages of the site                        |                                                                |  |  |  |
| 19.             | . 1.                                             | Depth of Property is almost 10 times of it's frontage          |  |  |  |
|                 | 2.                                               | NO.                                                            |  |  |  |
|                 | Special remarks, if any, like threat of          | NO                                                             |  |  |  |