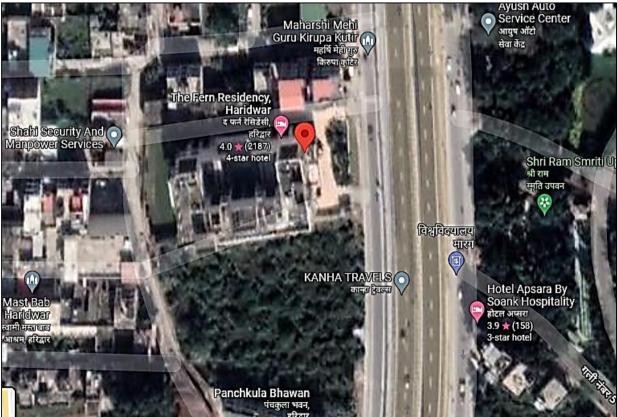

M/S. SURGICO & MEDICO CENTRE

| a.            | Location attribute of the property                                                |                                                                                                                                                                                                                                                                                                                                                                                                                            |                                                                                                                                       |
|---------------|-----------------------------------------------------------------------------------|----------------------------------------------------------------------------------------------------------------------------------------------------------------------------------------------------------------------------------------------------------------------------------------------------------------------------------------------------------------------------------------------------------------------------|---------------------------------------------------------------------------------------------------------------------------------------|
| i.            | Nearby Landmark                                                                   | Itself a landmark Property                                                                                                                                                                                                                                                                                                                                                                                                 |                                                                                                                                       |
| ii.           | Postal Address of the Property                                                    | The Fern residency, NH-58, Rishikesh                                                                                                                                                                                                                                                                                                                                                                                       | Road, Opposite Dev                                                                                                                    |
|               |                                                                                   | Sanskriti University, Haridwar, Uttrakha                                                                                                                                                                                                                                                                                                                                                                                   | ınd.                                                                                                                                  |
| iii.          | Area of the Plot/ Land                                                            | Total Land area – 3992 sq.mtr./ 4774.3                                                                                                                                                                                                                                                                                                                                                                                     | 9 sq.yds.                                                                                                                             |
|               |                                                                                   | Also please refer to Part-B Area descri                                                                                                                                                                                                                                                                                                                                                                                    | •                                                                                                                                     |
|               | !                                                                                 | Area measurements considered in th                                                                                                                                                                                                                                                                                                                                                                                         | •                                                                                                                                     |
|               | !                                                                                 | adopted from relevant approved doc                                                                                                                                                                                                                                                                                                                                                                                         |                                                                                                                                       |
|               | !                                                                                 | measurement whichever is less. Ve                                                                                                                                                                                                                                                                                                                                                                                          |                                                                                                                                       |
|               | !                                                                                 | measurement of the property is done                                                                                                                                                                                                                                                                                                                                                                                        | only based on sample                                                                                                                  |
| iv.           | Type of Land                                                                      | random checking.  Solid Land/ On road level                                                                                                                                                                                                                                                                                                                                                                                |                                                                                                                                       |
|               | Independent access/ approach to the                                               | Clear independent access is available                                                                                                                                                                                                                                                                                                                                                                                      |                                                                                                                                       |
| V.            | property                                                                          | Clear independent access is available                                                                                                                                                                                                                                                                                                                                                                                      |                                                                                                                                       |
| vi.           | Google Map Location of the Property                                               | Enclosed with the Report                                                                                                                                                                                                                                                                                                                                                                                                   |                                                                                                                                       |
| ٧1.           | with a neighborhood layout map                                                    | Coordinates or URL: 29°59'55.4"N 78°1                                                                                                                                                                                                                                                                                                                                                                                      | <br> 1'24 0"F                                                                                                                         |
| vii.          | Details of the roads abutting the propert                                         |                                                                                                                                                                                                                                                                                                                                                                                                                            | 121.02                                                                                                                                |
|               | i.Main Road Name & Width                                                          | Haridwar – Dehradun Highway                                                                                                                                                                                                                                                                                                                                                                                                | 100 ft.                                                                                                                               |
|               | ii.Front Road Name & width                                                        | Haridwar – Dehradun Highway                                                                                                                                                                                                                                                                                                                                                                                                | 100 ft.                                                                                                                               |
|               | iii.Type of Approach Road                                                         | Bituminous Road                                                                                                                                                                                                                                                                                                                                                                                                            |                                                                                                                                       |
|               | iv.Distance from the Main Road                                                    | Located right in front of the subject prop                                                                                                                                                                                                                                                                                                                                                                                 | perty.                                                                                                                                |
| viii.         | Description of adjoining property                                                 | Commercial Use (Hotel)                                                                                                                                                                                                                                                                                                                                                                                                     |                                                                                                                                       |
| ix.           | Plot No./ Survey No.                                                              | The Fern residency, NH-58, Rishikesh Road, Opposite Dev                                                                                                                                                                                                                                                                                                                                                                    |                                                                                                                                       |
|               |                                                                                   | Sanskriti University, Haridwar, Uttrakhand.                                                                                                                                                                                                                                                                                                                                                                                |                                                                                                                                       |
| Χ.            | Zone/ Block                                                                       | Tehsil – Rishikesh                                                                                                                                                                                                                                                                                                                                                                                                         |                                                                                                                                       |
| xi.           | Sub registrar                                                                     | Rishikesh                                                                                                                                                                                                                                                                                                                                                                                                                  |                                                                                                                                       |
|               | = 14 11 14 1                                                                      | ·                                                                                                                                                                                                                                                                                                                                                                                                                          |                                                                                                                                       |
| XIII.         | Any other aspect                                                                  |                                                                                                                                                                                                                                                                                                                                                                                                                            |                                                                                                                                       |
|               | 1                                                                                 |                                                                                                                                                                                                                                                                                                                                                                                                                            |                                                                                                                                       |
|               | 1                                                                                 | site.                                                                                                                                                                                                                                                                                                                                                                                                                      |                                                                                                                                       |
|               | 1                                                                                 |                                                                                                                                                                                                                                                                                                                                                                                                                            |                                                                                                                                       |
|               | !                                                                                 |                                                                                                                                                                                                                                                                                                                                                                                                                            |                                                                                                                                       |
|               | 1                                                                                 |                                                                                                                                                                                                                                                                                                                                                                                                                            | and is not part of the                                                                                                                |
|               |                                                                                   |                                                                                                                                                                                                                                                                                                                                                                                                                            | r address of the                                                                                                                      |
|               | <ol> <li>Identification of the property</li> </ol>                                | property mentioned in the deed                                                                                                                                                                                                                                                                                                                                                                                             |                                                                                                                                       |
|               |                                                                                   | □ Done from the name plate display                                                                                                                                                                                                                                                                                                                                                                                         | ed on the property                                                                                                                    |
|               |                                                                                   | ☐ Identified by the owner                                                                                                                                                                                                                                                                                                                                                                                                  |                                                                                                                                       |
|               |                                                                                   | ☐ Enquired from local residents/ pub                                                                                                                                                                                                                                                                                                                                                                                       | olic                                                                                                                                  |
|               | or confirmed by the owner/                                                        |                                                                                                                                                                                                                                                                                                                                                                                                                            | /e                                                                                                                                    |
|               | •                                                                                 | ☐ Identification of the property could                                                                                                                                                                                                                                                                                                                                                                                     | not be done properly                                                                                                                  |
|               | site.)                                                                            | ☐ Survey was not done                                                                                                                                                                                                                                                                                                                                                                                                      |                                                                                                                                       |
|               | ii                                                                                | ·                                                                                                                                                                                                                                                                                                                                                                                                                          | measurements &                                                                                                                        |
|               | II. Type of Survey                                                                |                                                                                                                                                                                                                                                                                                                                                                                                                            |                                                                                                                                       |
|               | , , , , , , , , , , , , , , , , ,                                                 | photographs).                                                                                                                                                                                                                                                                                                                                                                                                              |                                                                                                                                       |
| xii.<br>xiii. | (Property found as per the information given in the documents provided to us and/ | Getting cizra map or coordination with site identification is a separate activity Valuation services.  ☐ Cross checked from boundaries of property mentioned in the deed ☐ Done from the name plate display ☐ Identified by the owner ☐ Enquired from local residents/ pub. ☐ Identified by owner's representative ☐ Identification of the property could ☐ Survey was not done ☐ Full survey (inside-out with approximate | ments provided to representative to us he revenue officers of and is not part of the red on the property olic velant be done property |