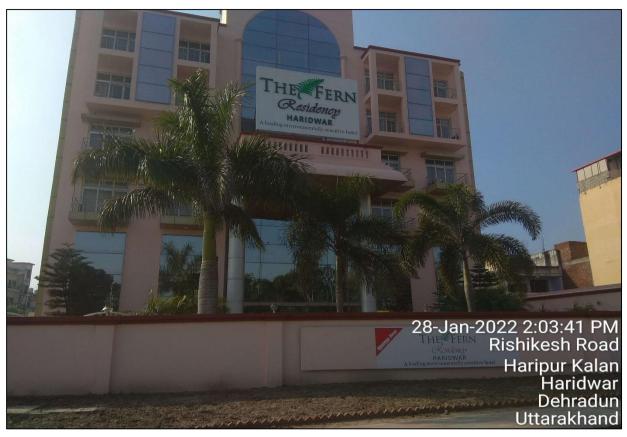

#### SITUATED AT

THE FERN RESIDENCY, NH-58, RISHIKESH ROAD, OPPOSITE DEV SANSKRITI UNIVERSITY, HARIDWAR, UTTRAKHAND.

As per the name plate displayed in the property the address mentioned is The Fern residency, NH-58, Rishikesh Road, Opposite Dev Sanskriti University, Haridwar, Uttrakhand. but as per copy of documents provided to us by the bank the address mentioned is Old Khasra No. 149 M & 149/1M, Fasli Year- 1416-1421, Khatuni No. 241, Khasra No. 155M, Khata Khatauni No. 01360, Khasra No. 165M, Mauza- Haripur Kalan, Tehsil- Rishikesh, District- Dehradun, Uttarakhand.

During our site visit we have observed that a flyover is built in front of the subject property which will cause a downfall in demand for the land rate.

The subject property is located in the well-developing area of Haridwar and ,most of the nearby properties are used for similar purpose i.e.; Hotel, and is located on main Rishikesh Road which is approx. 100 ft. wide which is also the approach road for the property.