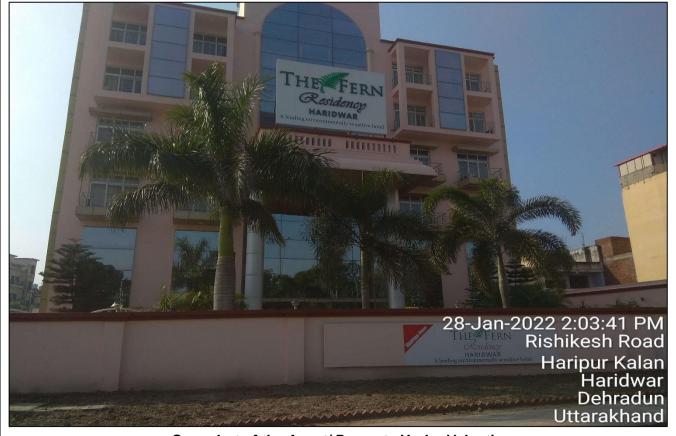

### **BRIEF DESCRIPTION OF THE PROPERTY UNDER VALUATION**

Snapshot of the Asset/ Property Under Valuation

#### M/S. SURGICO & MEDICO CENTRE

The subject property is a commercial property (Hotel) situated at aforesaid address having total land measuring 3992 sq.mtr/ 4774.39 sq.yds. as per the documents provided to us by the bank

As per the name plate displayed in the property the address mentioned is The Fern residency, NH-58, Rishikesh Road, Opposite Dev Sanskriti University, Haridwar, Uttrakhand. but as per copy of documents provided to us by the bank the address mentioned is Old Khasra No. 149 M & 149/1M, Fasli Year- 1416-1421, Khatuni No. 241, Khasra No. 155M, Khata Khatauni No. 01360, Khasra No. 165M, Mauza- Haripur Kalan, Tehsil- Rishikesh, District- Dehradun, Uttarakhand.

During our site visit we have observed that a flyover is built in front of the subject property which will cause a downfall in demand for the land rate.

The subject property is located in the well-developing area of Haridwar and ,most of the nearby properties are used for similar purpose i.e.; Hotel, and is located on main Rishikesh Road which is approx. 100 ft. wide which is also the approach road for the property.