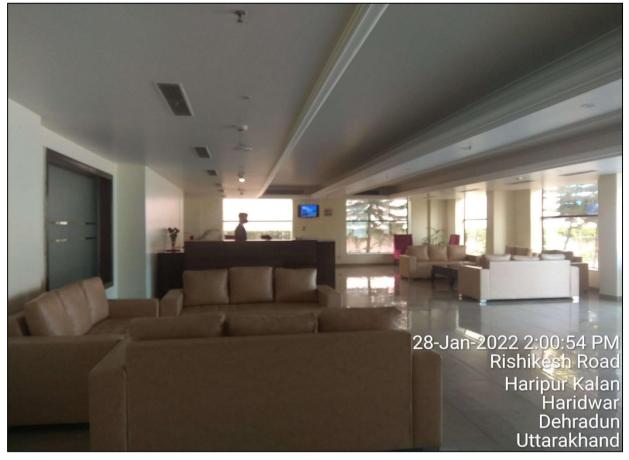

### **BRIEF DESCRIPTION OF THE PROPERTY UNDER VALUATION**

Snapshot of the Asset/ Property Under Valuation

#### M/S. SURGICO & MEDICO CENTRE

The subject property is a commercial property (Hotel) situated at aforesaid address having total land measuring 3992 sq.mtr/ 4774.39 sq.yds. as per the documents provided to us by the bank

The Subject property is constructed with RCC technique and the construction of the subject property is good and well maintained. The covered area details of the subject property is considered as per site measurement only since, approved map is not provided to us on our request.