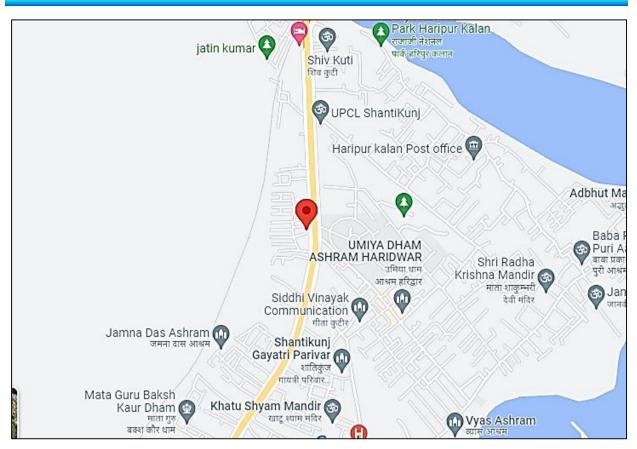

M/S. SURGICO & MEDICO CENTRE

| a.            | Location attribute of the property                                                |                                                                                                                                                                                                                                                                                                                                                                                                                            |                                                                                                                                       |
|---------------|-----------------------------------------------------------------------------------|----------------------------------------------------------------------------------------------------------------------------------------------------------------------------------------------------------------------------------------------------------------------------------------------------------------------------------------------------------------------------------------------------------------------------|---------------------------------------------------------------------------------------------------------------------------------------|
| i.            | Nearby Landmark                                                                   | Itself a landmark Property                                                                                                                                                                                                                                                                                                                                                                                                 |                                                                                                                                       |
| ii.           | Postal Address of the Property                                                    | The Fern residency, NH-58, Rishikesh                                                                                                                                                                                                                                                                                                                                                                                       | Road, Opposite Dev                                                                                                                    |
|               |                                                                                   | Sanskriti University, Haridwar, Uttrakha                                                                                                                                                                                                                                                                                                                                                                                   | ınd.                                                                                                                                  |
| iii.          | Area of the Plot/ Land                                                            | Total Land area – 3992 sq.mtr./ 4774.3                                                                                                                                                                                                                                                                                                                                                                                     | 9 sq.yds.                                                                                                                             |
|               |                                                                                   | Also please refer to Part-B Area descri                                                                                                                                                                                                                                                                                                                                                                                    | •                                                                                                                                     |
|               | !                                                                                 | Area measurements considered in th                                                                                                                                                                                                                                                                                                                                                                                         | •                                                                                                                                     |
|               | !                                                                                 | adopted from relevant approved doc                                                                                                                                                                                                                                                                                                                                                                                         |                                                                                                                                       |
|               | !                                                                                 | measurement whichever is less. Ve                                                                                                                                                                                                                                                                                                                                                                                          |                                                                                                                                       |
|               | !                                                                                 | measurement of the property is done                                                                                                                                                                                                                                                                                                                                                                                        | only based on sample                                                                                                                  |
| iv.           | Type of Land                                                                      | random checking.  Solid Land/ On road level                                                                                                                                                                                                                                                                                                                                                                                |                                                                                                                                       |
|               | Independent access/ approach to the                                               | Clear independent access is available                                                                                                                                                                                                                                                                                                                                                                                      |                                                                                                                                       |
| V.            | property                                                                          | Clear independent access is available                                                                                                                                                                                                                                                                                                                                                                                      |                                                                                                                                       |
| vi.           | Google Map Location of the Property                                               | Enclosed with the Report                                                                                                                                                                                                                                                                                                                                                                                                   |                                                                                                                                       |
| ٧1.           | with a neighborhood layout map                                                    | Coordinates or URL: 29°59'55.4"N 78°1                                                                                                                                                                                                                                                                                                                                                                                      | <br> 1'24 0"F                                                                                                                         |
| vii.          | Details of the roads abutting the propert                                         |                                                                                                                                                                                                                                                                                                                                                                                                                            | 121.02                                                                                                                                |
|               | i.Main Road Name & Width                                                          | Haridwar – Dehradun Highway                                                                                                                                                                                                                                                                                                                                                                                                | 100 ft.                                                                                                                               |
|               | ii.Front Road Name & width                                                        | Haridwar – Dehradun Highway                                                                                                                                                                                                                                                                                                                                                                                                | 100 ft.                                                                                                                               |
|               | iii.Type of Approach Road                                                         | Bituminous Road                                                                                                                                                                                                                                                                                                                                                                                                            |                                                                                                                                       |
|               | iv.Distance from the Main Road                                                    | Located right in front of the subject prop                                                                                                                                                                                                                                                                                                                                                                                 | perty.                                                                                                                                |
| viii.         | Description of adjoining property                                                 | Commercial Use (Hotel)                                                                                                                                                                                                                                                                                                                                                                                                     |                                                                                                                                       |
| ix.           | Plot No./ Survey No.                                                              | The Fern residency, NH-58, Rishikesh Road, Opposite Dev                                                                                                                                                                                                                                                                                                                                                                    |                                                                                                                                       |
|               |                                                                                   | Sanskriti University, Haridwar, Uttrakhand.                                                                                                                                                                                                                                                                                                                                                                                |                                                                                                                                       |
| Χ.            | Zone/ Block                                                                       | Tehsil – Rishikesh                                                                                                                                                                                                                                                                                                                                                                                                         |                                                                                                                                       |
| xi.           | Sub registrar                                                                     | Rishikesh                                                                                                                                                                                                                                                                                                                                                                                                                  |                                                                                                                                       |
|               | = 14 11 14 1                                                                      | ·                                                                                                                                                                                                                                                                                                                                                                                                                          |                                                                                                                                       |
| XIII.         | Any other aspect                                                                  |                                                                                                                                                                                                                                                                                                                                                                                                                            |                                                                                                                                       |
|               | 1                                                                                 |                                                                                                                                                                                                                                                                                                                                                                                                                            |                                                                                                                                       |
|               | 1                                                                                 | site.                                                                                                                                                                                                                                                                                                                                                                                                                      |                                                                                                                                       |
|               | 1                                                                                 |                                                                                                                                                                                                                                                                                                                                                                                                                            |                                                                                                                                       |
|               | !                                                                                 |                                                                                                                                                                                                                                                                                                                                                                                                                            |                                                                                                                                       |
|               | 1                                                                                 |                                                                                                                                                                                                                                                                                                                                                                                                                            | and is not part of the                                                                                                                |
|               |                                                                                   |                                                                                                                                                                                                                                                                                                                                                                                                                            | r address of the                                                                                                                      |
|               | <ol> <li>Identification of the property</li> </ol>                                | property mentioned in the deed                                                                                                                                                                                                                                                                                                                                                                                             |                                                                                                                                       |
|               |                                                                                   | □ Done from the name plate display                                                                                                                                                                                                                                                                                                                                                                                         | ed on the property                                                                                                                    |
|               |                                                                                   | ☐ Identified by the owner                                                                                                                                                                                                                                                                                                                                                                                                  |                                                                                                                                       |
|               |                                                                                   | ☐ Enquired from local residents/ pub                                                                                                                                                                                                                                                                                                                                                                                       | olic                                                                                                                                  |
|               | or confirmed by the owner/                                                        |                                                                                                                                                                                                                                                                                                                                                                                                                            | /e                                                                                                                                    |
|               | •                                                                                 | ☐ Identification of the property could                                                                                                                                                                                                                                                                                                                                                                                     | not be done properly                                                                                                                  |
|               | site.)                                                                            | ☐ Survey was not done                                                                                                                                                                                                                                                                                                                                                                                                      |                                                                                                                                       |
|               | ii                                                                                | ·                                                                                                                                                                                                                                                                                                                                                                                                                          | measurements &                                                                                                                        |
|               | II. Type of Survey                                                                |                                                                                                                                                                                                                                                                                                                                                                                                                            |                                                                                                                                       |
|               | , , , , , , , , , , , , , , , , ,                                                 | photographs).                                                                                                                                                                                                                                                                                                                                                                                                              |                                                                                                                                       |
| xii.<br>xiii. | (Property found as per the information given in the documents provided to us and/ | Getting cizra map or coordination with site identification is a separate activity Valuation services.  ☐ Cross checked from boundaries of property mentioned in the deed ☐ Done from the name plate display ☐ Identified by the owner ☐ Enquired from local residents/ pub. ☐ Identified by owner's representative ☐ Identification of the property could ☐ Survey was not done ☐ Full survey (inside-out with approximate | ments provided to representative to us he revenue officers of and is not part of the red on the property olic velant be done property |