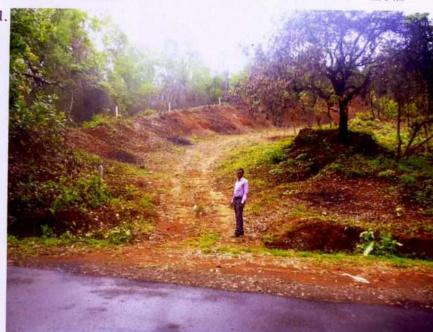

Company representative showing plot site with main Tar road touching land area having local-Mango tree & fence of cement poles....

Plot site with rough road & land cutting etc...

Plot site with cutting & levelling works etc...