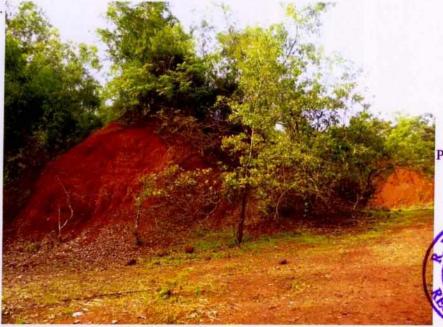

CAT - II / 2 of 2000-2001.

Company representative showing plot site with few Cashew grafts etc...

Plot site with another local-Mango tree & leveled land area etc...

Plot site with having sloppy & soft laterite type land area etc...

Company representative showing plot site with main Tar road touching land area having local-Mango tree & fence of cement poles....

Plot site with rough road & land cutting etc...

Plot site with cutting & levelling works etc...