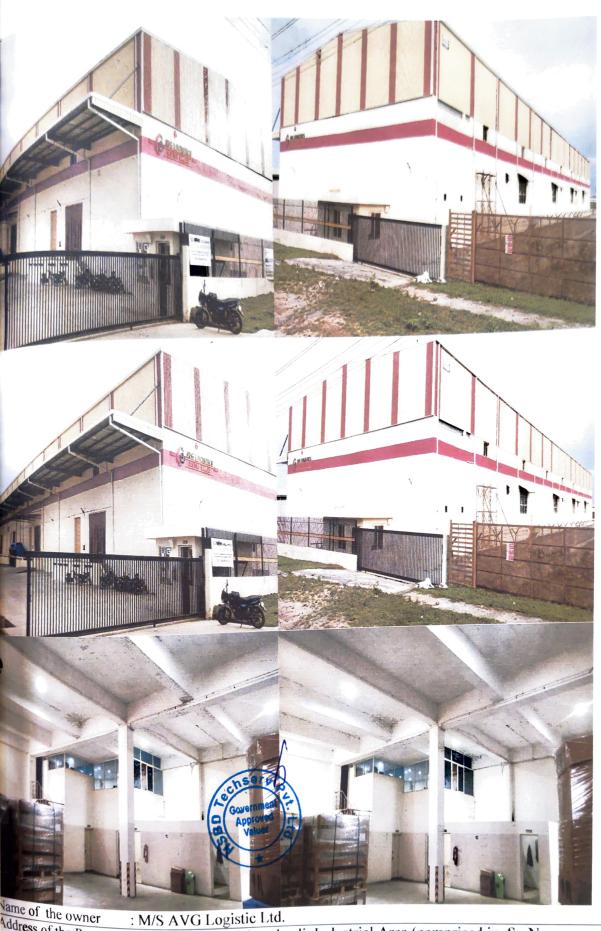

## Part 1 – Questionnaire

Ref: Punjab National Bank, LCB, Sector-1, Noida, Distt. Gautam Budh Nagar, U.P.

Appendix-I

**VALUATION REPORT FOR IMMOVABLE PROPERTIES:** 

|     | VALUATION REPORT FOR IV                                    |                                                   |
|-----|------------------------------------------------------------|---------------------------------------------------|
| Pa  | rticulars                                                  | Content                                           |
| Int | troduction                                                 |                                                   |
| Na  | me of Valuer                                               | M/s HSBD TechservPvt. Ltd.                        |
| Da  | te of inspection                                           | 10.07.2023                                        |
| Da  | te of valuation                                            | 12.07.2023                                        |
| Pu  | mase of Valuation                                          | To find the fair market value for Punjab National |
| 1 4 |                                                            | Bank, LCB, Sector-1, Noida, Distt. Gautam Budh    |
|     |                                                            | Nagar, U.P.                                       |
|     |                                                            | rugar, c.r.                                       |
| N   | ame of Property Owner/s                                    | M/S AVG Logistic Ltd.                             |
|     |                                                            | Punjab National Bank, LCB, Sector-1, Noida,       |
| N   | ame of Bank /HFI as applicable                             | Distt. Gautam Budh Nagar, U.P.                    |
|     | 2.1 8                                                      |                                                   |
| N   | ame of Developer of the Property                           | NA                                                |
| (   | in case of developer built properties)                     | The property is given on rent to M/S Nestle Ltd   |
| N   | Whether occupied by the owner/ tenant? If                  | GF from Nov 2021 & FF from March 2022.            |
| 0   | ccupied by tenant, since how long?                         | Of Hom Nov 2021 & 11 Monage                       |
| P   | Physical Characteristics of the Asset                      | Plot No 103, Adakanahaali, Industrial Area,       |
| L   | ocation of the property in the city Plot No.               | (comprised in Sy.No.110P,109P and 113P),          |
| /\  | Survey No./Door No.T.S. No.Village, Ward/                  | Distt. Maysuru- 570016                            |
|     | Faluka, Mandal/ District                                   | Under KIDB                                        |
|     | Municipal Ward No.                                         | Maysuru                                           |
| -   | City/Town Residential Area/Commercial Area/ Industrial     | Industrial                                        |
|     | Residential Area/Commercial Area/ Hidustrial               |                                                   |
|     | Classification of the area High/ Middle/Poor/              | Urban                                             |
| 1   | Metro/ Urban/ Semi Urban/ Rural                            |                                                   |
|     | Coming under Corporation limit/Village                     | Municipality                                      |
|     | Panchayat/ municipality                                    |                                                   |
|     | Postal address of the property                             | Plot No 103, Adakanahaali, Industrial Area,       |
|     | success of the property                                    | (comprised in Sy.No.110P,109P and 113P),          |
|     |                                                            | Distt. Maysuru- 570016                            |
|     | Latitude, Longitude and Coordinates of the site            | Latitude : 12.172460                              |
|     |                                                            | Longitude : 76.690580                             |
|     |                                                            | North : Road<br>South : Plot No.100B              |
|     |                                                            |                                                   |
|     |                                                            | East : Plot No.101 & 102<br>West : Plot No.104    |
|     | Area of the                                                | 7749 sq mts                                       |
|     | Area of the property (supported by a plan)                 |                                                   |
| 1   | Layout plan of the layout in which the property is Located | iviysuitu iviaste naii                            |
| 10. | Development of surrounding areas                           | Surroy deciday industrial land                    |
|     | grounding areas                                            | San Maria                                         |