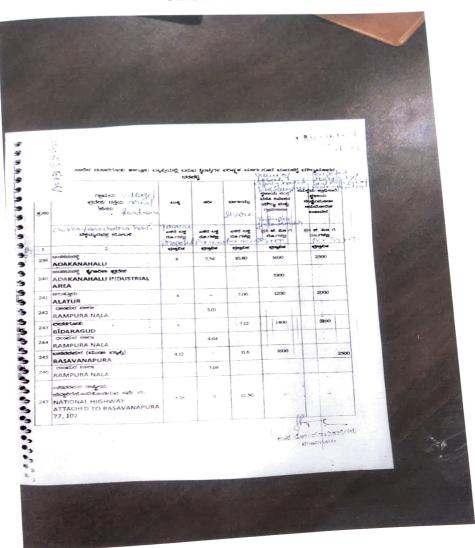

## Part 1 – Questionnaire

Ref: Punjab National Bank, LCB, Sector-1, Noida, Distt. Gautam Budh Nagar, U.P.

Appendix-I

**VALUATION REPORT FOR IMMOVABLE PROPERTIES:** 

|     | VALUATION REPORT FOR IV                                    |                                                   |
|-----|------------------------------------------------------------|---------------------------------------------------|
| Pa  | rticulars                                                  | Content                                           |
| Int | troduction                                                 |                                                   |
| Na  | me of Valuer                                               | M/s HSBD TechservPvt. Ltd.                        |
| Da  | te of inspection                                           | 10.07.2023                                        |
| Da  | te of valuation                                            | 12.07.2023                                        |
| Pu  | mase of Valuation                                          | To find the fair market value for Punjab National |
| 1 4 |                                                            | Bank, LCB, Sector-1, Noida, Distt. Gautam Budh    |
|     |                                                            | Nagar, U.P.                                       |
|     |                                                            | rugar, c.r.                                       |
| N   | ame of Property Owner/s                                    | M/S AVG Logistic Ltd.                             |
|     |                                                            | Punjab National Bank, LCB, Sector-1, Noida,       |
| N   | ame of Bank /HFI as applicable                             | Distt. Gautam Budh Nagar, U.P.                    |
|     | 2.1 8                                                      |                                                   |
| N   | ame of Developer of the Property                           | NA                                                |
| (   | in case of developer built properties)                     | The property is given on rent to M/S Nestle Ltd   |
| N   | Whether occupied by the owner/ tenant? If                  | GF from Nov 2021 & FF from March 2022.            |
| 0   | ccupied by tenant, since how long?                         | Of Hom Nov 2021 & 11 Monage                       |
| P   | Physical Characteristics of the Asset                      | Plot No 103, Adakanahaali, Industrial Area,       |
| L   | ocation of the property in the city Plot No.               | (comprised in Sy.No.110P,109P and 113P),          |
| /\  | Survey No./Door No.T.S. No.Village, Ward/                  | Distt. Maysuru- 570016                            |
|     | Faluka, Mandal/ District                                   | Under KIDB                                        |
|     | Municipal Ward No.                                         | Maysuru                                           |
| -   | City/Town Residential Area/Commercial Area/ Industrial     | Industrial                                        |
|     | Residential Area/Commercial Area/ Hidustrial               |                                                   |
|     | Classification of the area High/ Middle/Poor/              | Urban                                             |
| 1   | Metro/ Urban/ Semi Urban/ Rural                            |                                                   |
|     | Coming under Corporation limit/Village                     | Municipality                                      |
|     | Panchayat/ municipality                                    |                                                   |
|     | Postal address of the property                             | Plot No 103, Adakanahaali, Industrial Area,       |
|     | success of the property                                    | (comprised in Sy.No.110P,109P and 113P),          |
|     |                                                            | Distt. Maysuru- 570016                            |
|     | Latitude, Longitude and Coordinates of the site            | Latitude : 12.172460                              |
|     |                                                            | Longitude : 76.690580                             |
|     |                                                            | North : Road<br>South : Plot No.100B              |
|     |                                                            |                                                   |
|     |                                                            | East : Plot No.101 & 102<br>West : Plot No.104    |
|     | Area of the                                                | 7749 sq mts                                       |
|     | Area of the property (supported by a plan)                 |                                                   |
| 1   | Layout plan of the layout in which the property is Located | iviysuitu iviaste naii                            |
| 10. | Development of surrounding areas                           | Surroy deciday industrial land                    |
|     | grounding areas                                            | San Maria                                         |