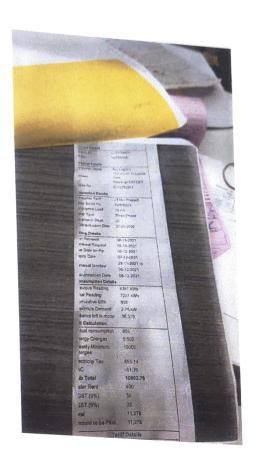

## Part 1 – Questionnaire

Ref: Punjab National Bank, LCB, Sector-1, Noida, Distt. Gautam Budh Nagar, U.P.

Appendix-I

**VALUATION REPORT FOR IMMOVABLE PROPERTIES:** 

|     | VALUATION REPORT FOR IV                                    |                                                   |
|-----|------------------------------------------------------------|---------------------------------------------------|
| Pa  | rticulars                                                  | Content                                           |
| Int | troduction                                                 |                                                   |
| Na  | me of Valuer                                               | M/s HSBD TechservPvt. Ltd.                        |
| Da  | te of inspection                                           | 10.07.2023                                        |
| Da  | te of valuation                                            | 12.07.2023                                        |
| Pu  | mase of Valuation                                          | To find the fair market value for Punjab National |
| 1 4 |                                                            | Bank, LCB, Sector-1, Noida, Distt. Gautam Budh    |
|     |                                                            | Nagar, U.P.                                       |
|     |                                                            | rugar, c.r.                                       |
| N   | ame of Property Owner/s                                    | M/S AVG Logistic Ltd.                             |
|     |                                                            | Punjab National Bank, LCB, Sector-1, Noida,       |
| N   | ame of Bank /HFI as applicable                             | Distt. Gautam Budh Nagar, U.P.                    |
|     | 2.1 8                                                      |                                                   |
| N   | ame of Developer of the Property                           | NA                                                |
| (   | in case of developer built properties)                     | The property is given on rent to M/S Nestle Ltd   |
| N   | Whether occupied by the owner/ tenant? If                  | GF from Nov 2021 & FF from March 2022.            |
| 0   | ccupied by tenant, since how long?                         | Of Hom Nov 2021 & 11 Monage                       |
| P   | Physical Characteristics of the Asset                      | Plot No 103, Adakanahaali, Industrial Area,       |
| L   | ocation of the property in the city Plot No.               | (comprised in Sy.No.110P,109P and 113P),          |
| /\  | Survey No./Door No.T.S. No.Village, Ward/                  | Distt. Maysuru- 570016                            |
|     | Faluka, Mandal/ District                                   | Under KIDB                                        |
|     | Municipal Ward No.                                         | Maysuru                                           |
| -   | City/Town Residential Area/Commercial Area/ Industrial     | Industrial                                        |
|     | Residential Area/Commercial Area/ Hidustrial               |                                                   |
|     | Classification of the area High/ Middle/Poor/              | Urban                                             |
| 1   | Metro/ Urban/ Semi Urban/ Rural                            |                                                   |
|     | Coming under Corporation limit/Village                     | Municipality                                      |
|     | Panchayat/ municipality                                    |                                                   |
|     | Postal address of the property                             | Plot No 103, Adakanahaali, Industrial Area,       |
|     | success of the property                                    | (comprised in Sy.No.110P,109P and 113P),          |
|     |                                                            | Distt. Maysuru- 570016                            |
|     | Latitude, Longitude and Coordinates of the site            | Latitude : 12.172460                              |
|     |                                                            | Longitude : 76.690580                             |
|     |                                                            | North : Road<br>South : Plot No.100B              |
|     |                                                            |                                                   |
|     |                                                            | East : Plot No.101 & 102<br>West : Plot No.104    |
|     | Area of the                                                | 7749 sq mts                                       |
|     | Area of the property (supported by a plan)                 |                                                   |
| 1   | Layout plan of the layout in which the property is Located | iviysuitu iviaste naii                            |
| 10. | Development of surrounding areas                           | Surroy deciday industrial land                    |
|     | grounding areas                                            | San Maria                                         |