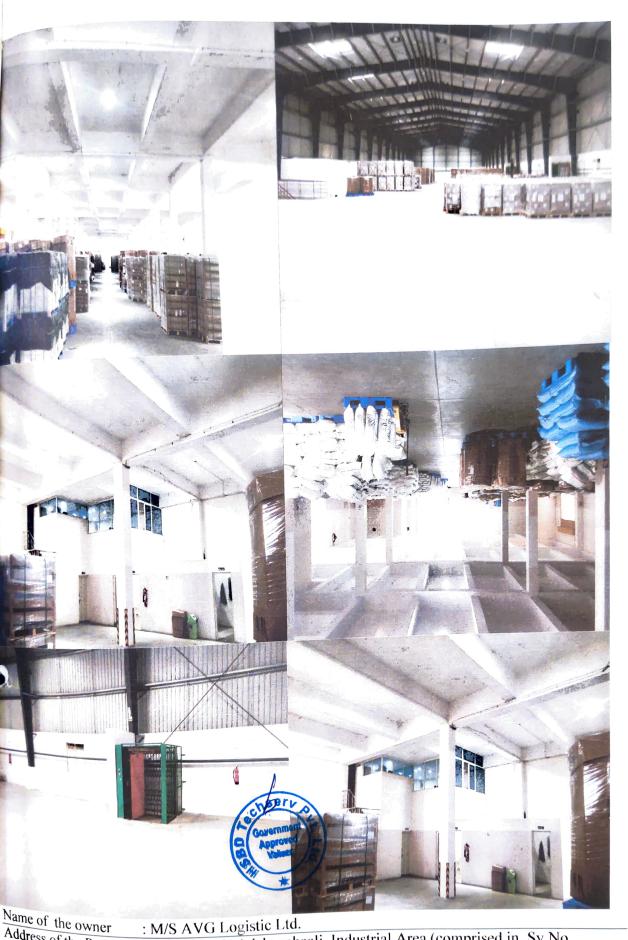

## Part 1 – Questionnaire

Ref: Punjab National Bank, LCB, Sector-1, Noida, Distt. Gautam Budh Nagar, U.P.

Appendix-I

**VALUATION REPORT FOR IMMOVABLE PROPERTIES:** 

|     | VALUATION REPORT FOR IV                                    |                                                   |
|-----|------------------------------------------------------------|---------------------------------------------------|
| Pa  | rticulars                                                  | Content                                           |
| Int | troduction                                                 |                                                   |
| Na  | me of Valuer                                               | M/s HSBD TechservPvt. Ltd.                        |
| Da  | te of inspection                                           | 10.07.2023                                        |
| Da  | te of valuation                                            | 12.07.2023                                        |
| Pu  | mase of Valuation                                          | To find the fair market value for Punjab National |
| 1 4 |                                                            | Bank, LCB, Sector-1, Noida, Distt. Gautam Budh    |
|     |                                                            | Nagar, U.P.                                       |
|     |                                                            | rugar, c.r.                                       |
| N   | ame of Property Owner/s                                    | M/S AVG Logistic Ltd.                             |
|     |                                                            | Punjab National Bank, LCB, Sector-1, Noida,       |
| N   | ame of Bank /HFI as applicable                             | Distt. Gautam Budh Nagar, U.P.                    |
|     | 2.1 8                                                      |                                                   |
| N   | ame of Developer of the Property                           | NA                                                |
| (   | in case of developer built properties)                     | The property is given on rent to M/S Nestle Ltd   |
| N   | Whether occupied by the owner/ tenant? If                  | GF from Nov 2021 & FF from March 2022.            |
| 0   | ccupied by tenant, since how long?                         | Of Hom Nov 2021 & 11 Monage                       |
| P   | Physical Characteristics of the Asset                      | Plot No 103, Adakanahaali, Industrial Area,       |
| L   | ocation of the property in the city Plot No.               | (comprised in Sy.No.110P,109P and 113P),          |
| /\  | Survey No./Door No.T.S. No.Village, Ward/                  | Distt. Maysuru- 570016                            |
|     | Faluka, Mandal/ District                                   | Under KIDB                                        |
|     | Municipal Ward No.                                         | Maysuru                                           |
| -   | City/Town Residential Area/Commercial Area/ Industrial     | Industrial                                        |
|     | Residential Area/Commercial Area/ Hidustrial               |                                                   |
|     | Classification of the area High/ Middle/Poor/              | Urban                                             |
| 1   | Metro/ Urban/ Semi Urban/ Rural                            |                                                   |
|     | Coming under Corporation limit/Village                     | Municipality                                      |
|     | Panchayat/ municipality                                    |                                                   |
|     | Postal address of the property                             | Plot No 103, Adakanahaali, Industrial Area,       |
|     | success of the property                                    | (comprised in Sy.No.110P,109P and 113P),          |
|     |                                                            | Distt. Maysuru- 570016                            |
|     | Latitude, Longitude and Coordinates of the site            | Latitude : 12.172460                              |
|     |                                                            | Longitude : 76.690580                             |
|     |                                                            | North : Road<br>South : Plot No.100B              |
|     |                                                            |                                                   |
|     |                                                            | East : Plot No.101 & 102<br>West : Plot No.104    |
|     | Area of the                                                | 7749 sq mts                                       |
|     | Area of the property (supported by a plan)                 |                                                   |
| 1   | Layout plan of the layout in which the property is Located | iviysuitu iviaste naii                            |
| 10. | Development of surrounding areas                           | Surroy deciday industrial land                    |
|     | grounding areas                                            | San Maria                                         |