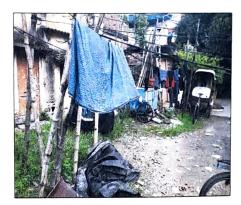

The plot is surrounded by 10' (approx) height boundary wall at all the sides except Western side. There is a temporary asbestos shed brick built building and one small temporary toilet were constructed at the subject plot of land. As the condition of the structure is poor and there is no sanction plan of the structure, we do not consider it in our valuation report. As per registered deed there is municipal road on the Northern and southern side of the plot but as per physical verification the area is occupied by slum dwellers and make the entry to the property quite difficult. Presently there is a steel gate with lock and key arrangement at the Southern side.

This subject plot is part of big chunk of land surrounded by boundary wall with gate on the South Western side and on the North Eastern side. There is no demarcation on the Western side of the plot.

The lock and key is with different people other than Sri Goutam Das. The subject area is occupied by Crystal Properties Pvt Ltd. as written in the steel gate. The caretaker of the occupier namely Dhiren was present at the premises but he did not allow us to enter inside the premises.