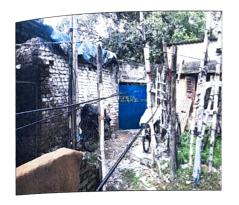

The plot is surrounded by 10' (approx) height boundary wall at all the sides except Western side. There is a temporary asbestos shed brick built building and one small temporary toilet were constructed at the subject plot of land. As the condition of the structure is poor and there is no sanction plan of the structure, we do not consider it in our valuation report. As per registered deed there is municipal road on the Northern and southern side of the plot but as per physical verification the area is occupied by slum dwellers and make the entry to the property quite difficult. Presently there is a steel gate with lock and key arrangement at the Southern side.

This subject plot is part of big chunk of land surrounded by boundary wall with gate on the South Western side and on the North Eastern side. There is no demarcation on the Western side of the plot.

The lock and key is with different people other than Sri Goutam Das. The subject area is occupied by Crystal Properties Pvt Ltd. as written in the steel gate. The caretaker of the occupier namely Dhiren was present at the premises but he did not allow us to enter inside the premises.