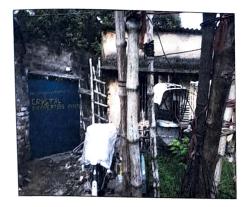

The plot is surrounded by 10' (approx) height boundary wall at all the sides except Western side. There is a temporary asbestos shed brick built building and one small temporary toilet were constructed at the subject plot of land. As the condition of the structure is poor and there is no sanction plan of the structure, we do not consider it in our valuation report. As per registered deed there is municipal road on the Northern and southern side of the plot but as per physical verification the area is occupied by slum dwellers and make the entry to the property quite difficult. Presently there is a steel gate with lock and key arrangement at the Southern side.

This subject plot is part of big chunk of land surrounded by boundary wall with gate on the South Western side and on the North Eastern side. There is no demarcation on the Western side of the plot.

The lock and key is with different people other than Sri Goutam Das. The subject area is occupied by Crystal Properties Pvt Ltd. as written in the steel gate. The caretaker of the occupier namely Dhiren was present at the premises but he did not allow us to enter inside the premises.