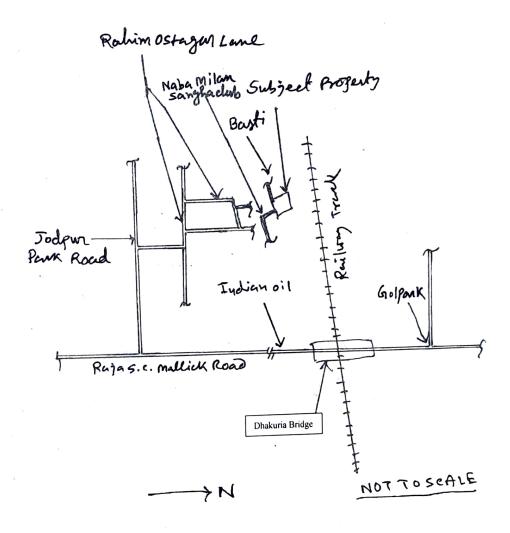

The property, for which this valuation is prepared, comprises of land of area 4 Cottah (more or less) i.e. 2880.00 sq.ft. (more or less) as per registered deed. The property situated at premises no.- 27P, Rahim Ostagar Road, P.O. – Lake Gardens, P.S. – Lake, Kolkata – 700045 near Naba Milan Sangha Club and Dakshinapan within the municipal limit of ward no. – 93, The Kolkata Municipal Corporation, District - 24 Parganas (South).

- 06. Location of the propertya) Plot no./ Survey no.
  - b) Door no.

c) J.L. no./ Village AYON SAHA B.Tech.(Civil), M.I.E., F.I.V Govt. Registered Valuer

- Premises no.- 27P, Rahim Ostagar Road, P.O. Lake Gardens, P.S. Lake, Kolkata 700045.
- Premises no.- 27P, Rahim Ostagar Road, P.O. Lake Gardens, P.S. Lake, Kolkata 700045 near Naba Milan Sangha Club and Dakshinapan, District 24 Parganas (South).