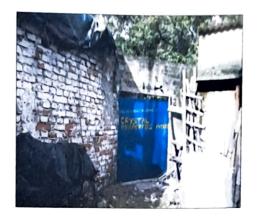

The plot is surrounded by 10' (approx) height boundary wall at all the sides except Western side. There is a temporary asbestos shed brick built building and one small temporary toilet were constructed at the subject plot of land. As the condition of the structure is poor and there is no sanction plan of the structure, we do not consider it in our valuation report. As per registered deed there is municipal road on the Northern and southern side of the plot but as per physical verification the area is occupied by slum dwellers and make the entry to the property quite difficult. Presently there is a steel gate with lock and key arrangement at the Southern side.

This subject plot is part of big chunk of land surrounded by boundary wall with gate on the South Western side and on the North Eastern side. There is no demarcation on the Western side of the plot.

The lock and key is with different people other than Sri Goutam Das. The subject area is occupied by Crystal Properties Pvt Ltd. as written in the steel gate. The caretaker of the occupier namely Dhiren was present at the premises but he did not allow us to enter inside the premises.