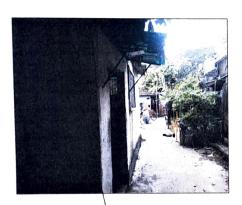

The plot is surrounded by 10' (approx) height boundary wall at all the sides except Western side. There is a temporary asbestos shed brick built building and one small temporary toilet were constructed at the subject plot of land. As the condition of the structure is poor and there is no sanction plan of the structure, we do not consider it in our valuation report. As per registered deed there is municipal road on the Northern and southern side of the plot but as per physical verification the area is occupied by slum dwellers and make the entry to the property quite difficult. Presently there is a steel gate with lock and key arrangement at the Southern side.

This subject plot is part of big chunk of land surrounded by boundary wall with gate on the South Western side and on the North Eastern side. There is no demarcation on the Western side of the plot.

The lock and key is with different people other than Sri Goutam Das. The subject area is occupied by Crystal Properties Pvt Ltd. as written in the steel gate. The caretaker of the occupier namely Dhiren was present at the premises but he did not allow us to enter inside the premises.

In view of the above, the marketability of the land is very poor.

The position of the property has been taken by using GPS and it is: 22°30'34.6"N 88°21'53.4"E.

During inspection on 19/09/2023, the property was visited from outside as the caretaker did not allow us to enter inside the premises. All the information gathered from registered deed and previous valuation report provided by the bank.