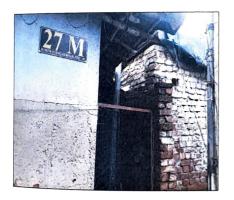

The property, for which this valuation is prepared, comprises of land of area 4 Cottah (more or less) i.e. 2880.00 sq.ft. (more or less) as per registered deed. The property situated at premises no.- 27P, Rahim Ostagar Road, P.O. – Lake Gardens, P.S. – Lake, Kolkata – 700045 near Naba Milan Sangha Club and Dakshinapan within the municipal limit of ward no. – 93, The Kolkata Municipal Corporation, District - 24 Parganas (South).

The plot is surrounded by 10' (approx) height boundary wall at all the sides except Western side. There is a temporary asbestos shed brick built building and one small temporary toilet were constructed at the subject plot of land. As the condition of the structure is poor and there is no sanction plan of the structure, we do not consider it in our valuation report. As per registered deed there is municipal road on the Northern and southern side of the plot but as per physical verification the area is occupied by slum dwellers and make the entry to the property quite difficult. Presently there is a steel gate with lock and key arrangement at the Southern side.

- 06. Location of the propertya) Plot no./ Survey no.
  - b) Door no.

c) J.L. no./ Village AYON SAHA B.Tech.(Civil), M.I.E., F.I.V Govt. Registered Valuer

- Premises no.- 27P, Rahim Ostagar Road, P.O. Lake Gardens, P.S. Lake, Kolkata 700045.
- Premises no.- 27P, Rahim Ostagar Road, P.O. Lake Gardens, P.S. Lake, Kolkata 700045 near Naba Milan Sangha Club and Dakshinapan, District 24 Parganas (South).