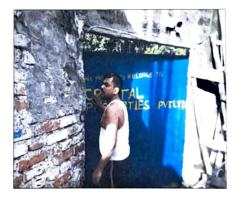

This subject plot is part of big chunk of land surrounded by boundary wall with gate on the South Western side and on the North Eastern side. There is no demarcation on the Western side of the plot.

The lock and key is with different people other than Sri Goutam Das. The subject area is occupied by Crystal Properties Pvt Ltd. as written in the steel gate. The caretaker of the occupier namely Dhiren was present at the premises but he did not allow us to enter inside the premises.

In view of the above, the marketability of the land is very poor.

The position of the property has been taken by using GPS and it is: 22°30'34.6"N 88°21'53.4"E.

During inspection on 19/09/2023, the property was visited from outside as the caretaker did not allow us to enter inside the premises. All the information gathered from registered deed and previous valuation report provided by the bank.