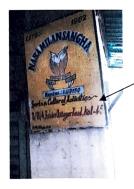

The property, for which this valuation is prepared, comprises of land of area 4 Cottah (more or less) i.e. 2880.00 sq.ft. (more or less) as per registered deed. The property situated at premises no.- 27P, Rahim Ostagar Road, P.O. – Lake Gardens, P.S. – Lake, Kolkata – 700045 near Naba Milan Sangha Club and Dakshinapan within the municipal limit of ward no. – 93, The Kolkata Municipal Corporation, District - 24 Parganas (South).

This subject plot is part of big chunk of land surrounded by boundary wall with gate on the South Western side and on the North Eastern side. There is no demarcation on the Western side of the plot.

The lock and key is with different people other than Sri Goutam Das. The subject area is occupied by Crystal Properties Pvt Ltd. as written in the steel gate. The caretaker of the occupier namely Dhiren was present at the premises but he did not allow us to enter inside the premises.