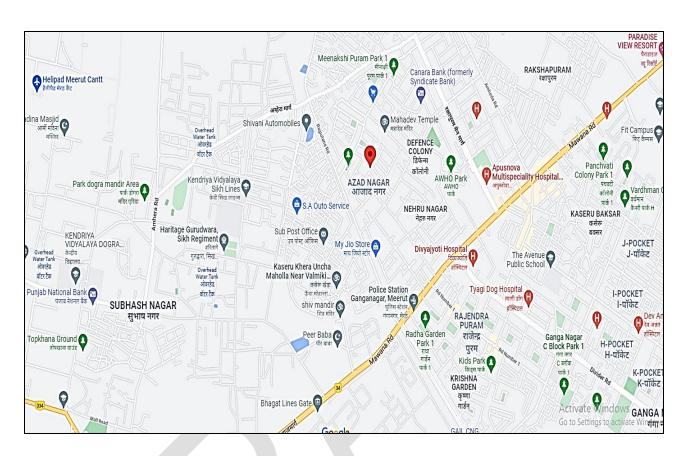

SHRI. RAGHUVANSH SINGH RANA

|    |          |                                                                        | covered area of around 2599 sq. ft. / 241.55 sq. mtr. on                                                                                                                                                                                                                                                                                                                                                                                                                                                                                                                                                                     |
|----|----------|------------------------------------------------------------------------|------------------------------------------------------------------------------------------------------------------------------------------------------------------------------------------------------------------------------------------------------------------------------------------------------------------------------------------------------------------------------------------------------------------------------------------------------------------------------------------------------------------------------------------------------------------------------------------------------------------------------|
|    |          |                                                                        | the ground floor and 2200 sq. ft. / 204.39 sq. mtr. on the                                                                                                                                                                                                                                                                                                                                                                                                                                                                                                                                                                   |
|    |          |                                                                        | first floor as per the measurement done during the site                                                                                                                                                                                                                                                                                                                                                                                                                                                                                                                                                                      |
|    |          |                                                                        | survey.                                                                                                                                                                                                                                                                                                                                                                                                                                                                                                                                                                                                                      |
|    |          |                                                                        | The subject property is located in the midst of developing residential area of Defence Colony, on the internal colony road at Plot No. B-16, Defence Colony, Mawana Road, District Meerut, Uttar Pradesh. As per the information provided during the site survey the ground floor was constructed in the year 1994 and the first floor around 2002.                                                                                                                                                                                                                                                                          |
|    |          |                                                                        | The subject property is located in developing residential area around 250mtr. away from the Rajputana road, and at a distance of around 1k. from the main Mawana Road i.e. National highway 34.                                                                                                                                                                                                                                                                                                                                                                                                                              |
|    |          |                                                                        | This report only contains general assessment & opinion on the Guideline Value and the indicative, estimated Market Value of the property found on as-is-where basis on site for which the Bank/ customer has shown & asked us to conduct the Valuation for which photographs is also attached with the report. No legal aspects in terms of ownership or any other legal aspect is taken into consideration. It doesn't contain any due-diligence other than the valuation assessment of the property shown to us on site. Information/ data/ documents given to us by Bank/ client has been relied upon in good faith. This |
|    |          |                                                                        | report doesn't contain any other recommendations of any                                                                                                                                                                                                                                                                                                                                                                                                                                                                                                                                                                      |
|    | 1000     | tion of property                                                       | sort.                                                                                                                                                                                                                                                                                                                                                                                                                                                                                                                                                                                                                        |
| 6. |          | tion of property Plot No. / Survey No.                                 | B-16                                                                                                                                                                                                                                                                                                                                                                                                                                                                                                                                                                                                                         |
|    | a)<br>b) | Door No.                                                               | D-10                                                                                                                                                                                                                                                                                                                                                                                                                                                                                                                                                                                                                         |
|    | c)       | T. S. No. / Village                                                    | Defence Colony                                                                                                                                                                                                                                                                                                                                                                                                                                                                                                                                                                                                               |
|    | d)       | Ward / Taluka                                                          | Meerut                                                                                                                                                                                                                                                                                                                                                                                                                                                                                                                                                                                                                       |
|    | e)       | Mandal / District                                                      | Meerut                                                                                                                                                                                                                                                                                                                                                                                                                                                                                                                                                                                                                       |
|    | 0)       | indiadi / District                                                     | Woord                                                                                                                                                                                                                                                                                                                                                                                                                                                                                                                                                                                                                        |
|    | f)       | Date of issue and validity of layout of approved map / plan            | Cannot comment since approved map not provided to us                                                                                                                                                                                                                                                                                                                                                                                                                                                                                                                                                                         |
|    | g)       | Approved map / plan issuing authority                                  | Cannot comment since approved map not provided to us                                                                                                                                                                                                                                                                                                                                                                                                                                                                                                                                                                         |
|    | h)       | Whether genuineness or authenticity of approved map / plan is verified | Map not provided to us                                                                                                                                                                                                                                                                                                                                                                                                                                                                                                                                                                                                       |