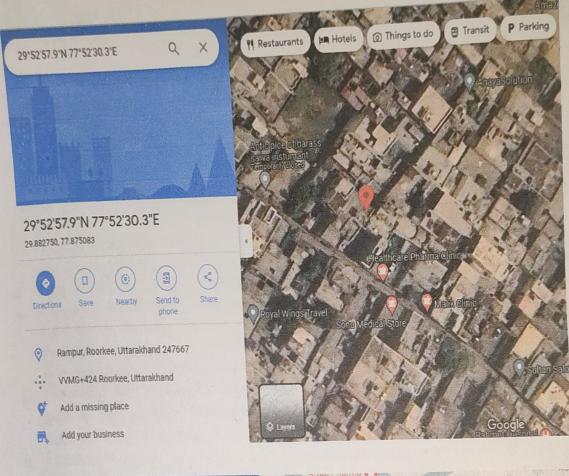

# VALUATION REPORT (IN RESPECT OF LAND / SITE AND BUILDING)

| 1. | GENERAL                                                                                                                                 |   | FOR BANK                                           |          |
|----|-----------------------------------------------------------------------------------------------------------------------------------------|---|----------------------------------------------------|----------|
| 1. | Purpose for which the valuation is made                                                                                                 |   | FOR DAINE                                          |          |
| 0  | a) Date of inspection                                                                                                                   |   | 5-03-2024                                          |          |
| 2. | b) Date on which the valuation is made                                                                                                  | : | 07-03-2024                                         |          |
| 3. | List of documents produced for perusal                                                                                                  |   |                                                    |          |
| ٥. | i) OLD VALUATION                                                                                                                        | : | 13-12-2022                                         |          |
|    | ii) SALE DEED NO - 2                                                                                                                    |   |                                                    |          |
|    | iii) SALE DEED NO - 3                                                                                                                   |   |                                                    |          |
|    | iv) SALE DEED NO - 4                                                                                                                    | : |                                                    |          |
| 4. | Name of the owner(s) and his / their address (es) with Phone no. (details of share of each owner in case of joint ownership) (BORROWER) | • | SMT . MUSTARI BEGUM W/O LATE SH. MOHD IQBAL        | A JUDICE |
| 5. | Brief description of the property (Including leasehold/freehold etc)                                                                    | : | FREE HOLD, RESIDENTAIL HOUSE 5, 25106<br>F. & F.F. | 180      |
| 6. | Location of property                                                                                                                    |   | cn.,                                               |          |
|    | a) Plot No. / Survey No.                                                                                                                |   | MOHALLA - GULAB NAGAR                              |          |
|    | b) Door No.                                                                                                                             | : | MAUZA RAMPUR MUSTAHKAM                             |          |
|    | c) T. S. No. / Village                                                                                                                  | : | PARGANA & TESHIL ROORKEE,                          |          |
|    | d) Ward / Taluka                                                                                                                        | : | DIST HARIDWAR (UNDER                               |          |