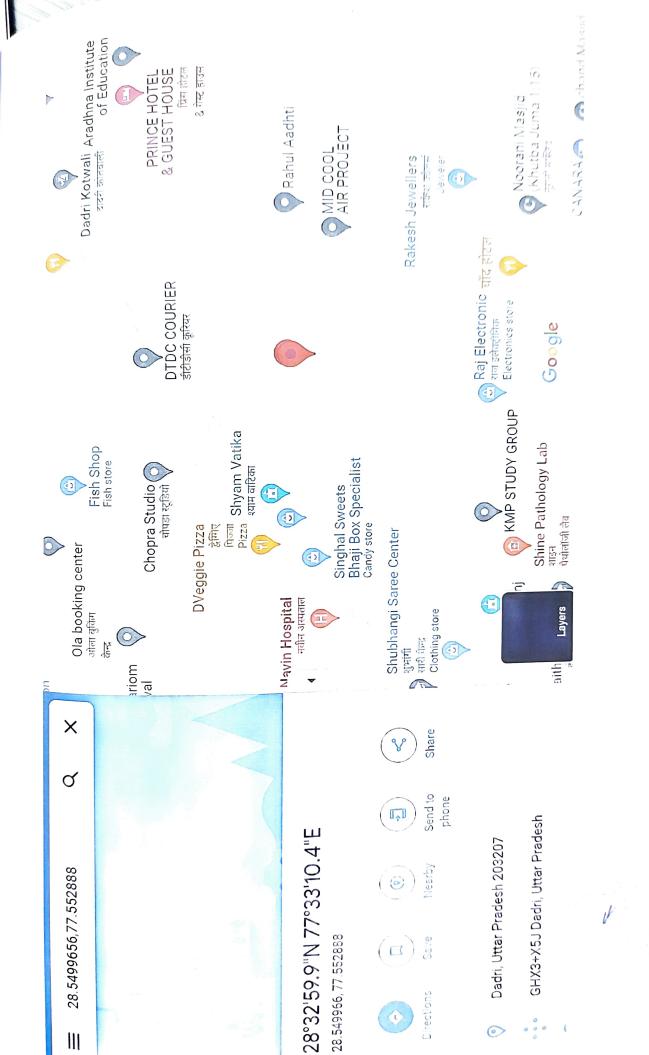

REF. No. HAPL/NDLS/BOI/BV-4483(28-28-215)/2022

DATE:06/01/2023

| ۱. | Whether covered under any State / Central Govt. enactments (e.g. Urban Land Ceiling Act) or notified under agency area / scheduled area /cantonment area | : | NA                                                      |
|----|----------------------------------------------------------------------------------------------------------------------------------------------------------|---|---------------------------------------------------------|
|    | In case it is an agricultural land, any conversion to house site plots is contemplated                                                                   | : | NA                                                      |
|    | Boundaries of the property                                                                                                                               |   | As Per Documents (As Per Document)                      |
|    | North                                                                                                                                                    | : | Plot of Baldev Raj                                      |
|    | South                                                                                                                                                    |   | Rasta                                                   |
|    | East                                                                                                                                                     | : | Plot of Ram Chander                                     |
|    | West                                                                                                                                                     | : | Plot of Neelam Rani                                     |
|    | Boundaries of the property                                                                                                                               | : | As Verified Site                                        |
|    | North East                                                                                                                                               | : | Plot of Baldev Raj                                      |
|    | South West                                                                                                                                               |   | Rasta                                                   |
|    | South East                                                                                                                                               | : | Plot of Ram Chander                                     |
|    | North West                                                                                                                                               |   | Plot of Neelam Rani                                     |
|    | Dimensions of the site                                                                                                                                   | : |                                                         |
|    | North                                                                                                                                                    | : |                                                         |
|    | South                                                                                                                                                    | : | 96.00 Sq Yards Or say 80.26 Sq Mtr (As                  |
|    | East                                                                                                                                                     | : | per Document)                                           |
|    | West                                                                                                                                                     | : |                                                         |
|    | Latitude, Longitude and Coordinates of the site                                                                                                          | : | Latitude : 28°32'59.9"N<br>Longitude : 77°33'10.4"E     |
|    | Extent of the site                                                                                                                                       | : | 96.00 Sq Yards Or say 80.26<br>Sq Mtr (As per Document) |
|    | Extent of the site considered for valuation (least of 14 A & 14 B)                                                                                       | : | 96.00 Sq Yards Or say 80.26 Sq Mtr (As per Document)    |
|    | Whether occupied by the owner / tenant? If occupied by tenant, since how long? Rent received per month.                                                  | : | Owner occupied                                          |
| _  | CHARACTERISTICS OF THE SITE                                                                                                                              | : |                                                         |
|    | Classification of locality                                                                                                                               | : | Middle                                                  |
| _  | Development of surrounding areas                                                                                                                         | : | Surrounded by Residential                               |
|    | Possibility of frequent flooding / sub-merging                                                                                                           | : | No                                                      |
|    | Feasibility to the Civic amenities like school, hospital, bus stop, market etc.                                                                          | : | Within 1 to 2 K.M                                       |
| _  | roopiui, oud stop, marrie tra                                                                                                                            | + | 15.1 4.4 4.4                                            |

Photograph of owner/representative with property in background to be enclosed.

Screen shot of longitude/latitude and co-ordinates of property using GPS/Various Apps/Internet sites

As a result of my appraisal and analysis, it is my considered opinion that the present fair market value of the above property in the prevailing condition with aforesaid specifications is **Rs.43,70,000.00** (Rupees Fourty Three Lac Seventy Thousand only). The Realizable value of the above property is **Rs.39,33,000.00** (Rupees Thirty Nine Lac Thirty three Thousand only). & Forced/Distress Sale value of the above property is **Rs.37,15,000.00** (Rupees Thirty Seven Lac Fifteen Thousand only).