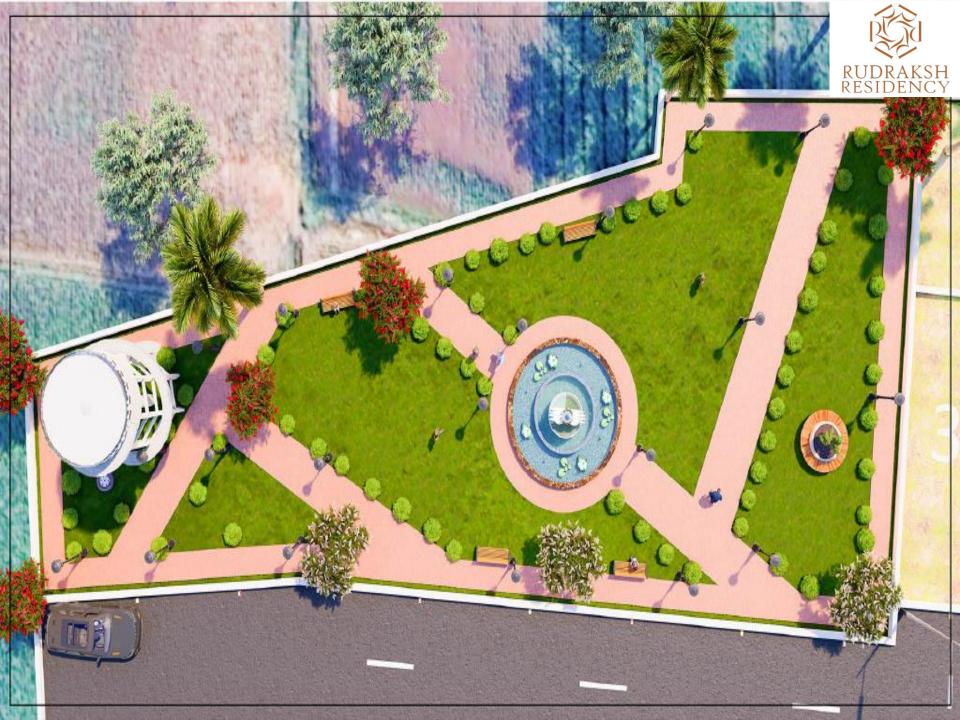

### RUDRAKSH RESIDENCY AMENITIES:

- Well designed land scaping Green Park with Walking area.
- Kids Play Area
- 30ft Wide Roads.
- Over the head tank for water supply.
- Sewer Line and Water Drainage System
- Electric city supply via transformer
- 24x7 Security with CCTV.
- Street Lights
- Commercial
- Gated Society with Security
- Grand entrance.
- Bank loan facility from all Major banks.
- Society will be approved from all govt. Authority like HRDA and RERA.
- Total 20 bigha land area.