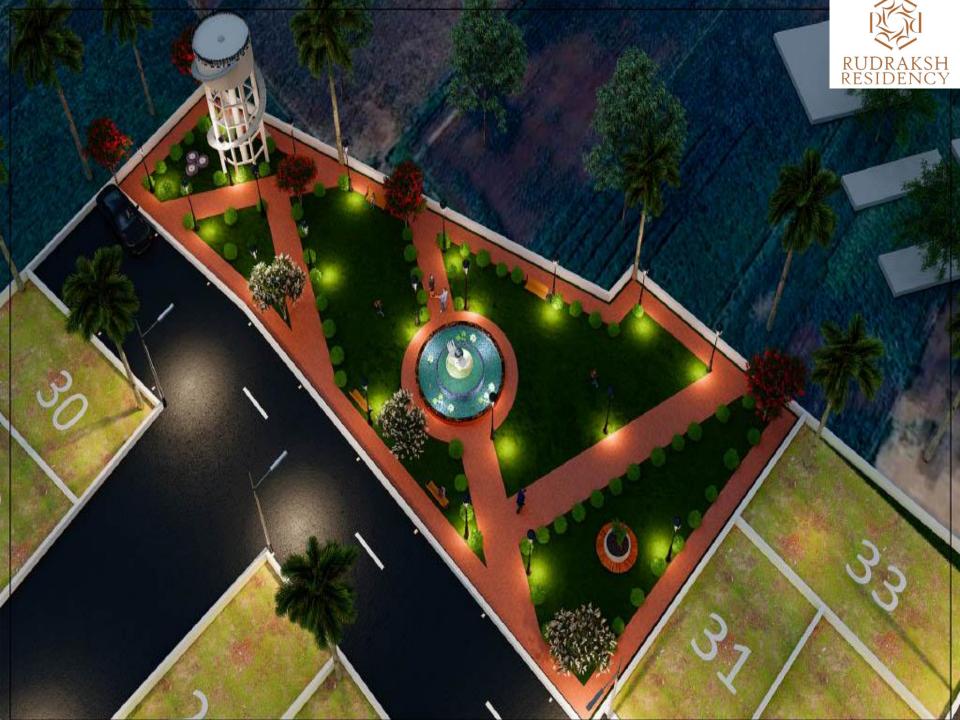

### RUDRAKSH RESIDENCY AMENITIES:

- Well designed land scaping Green Park with Walking area.
- Kids Play Area
- 30ft Wide Roads.
- Over the head tank for water supply.
- Sewer Line and Water Drainage System
- Electric city supply via transformer
- 24x7 Security with CCTV.
- Street Lights
- Commercial
- Gated Society with Security
- Grand entrance.
- Bank loan facility from all Major banks.
- Society will be approved from all govt. Authority like HRDA and RERA.
- Total 20 bigha land area.