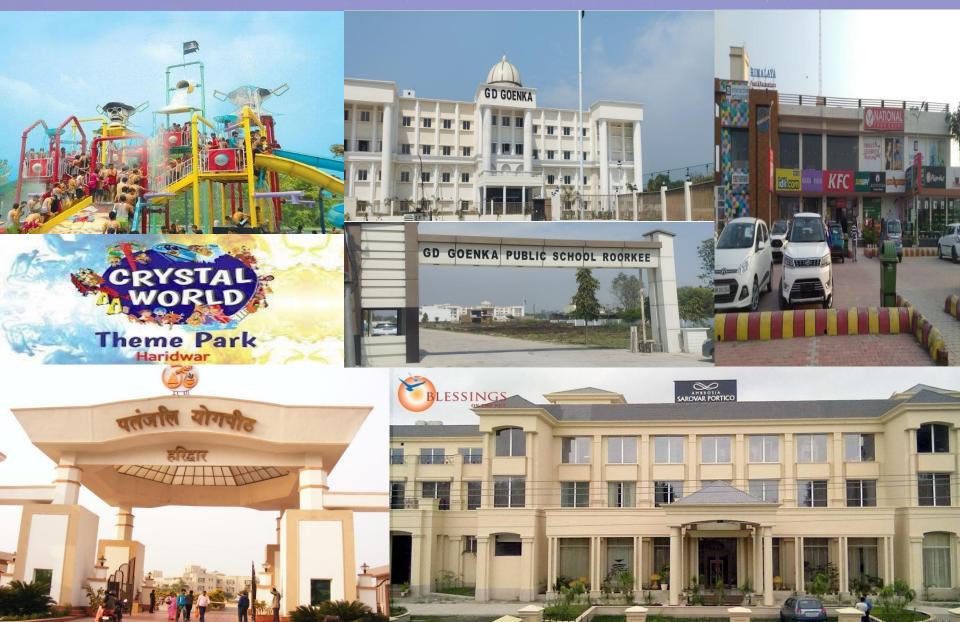

## LOCATION ADVANTAGES:

- Rudraksh Residency Located on Delhi-Roorkee-Haridwar Highway
- 25 Minutes Drive from Har ki Pauri.
- Crystal World 10 Minutes drive
- Patanjali Yogpeeth 10 Minutes drive
- M.R. Jaipuria School 5 Minutes drive
- Jolly Grant Airport 45 Minutes drive
- Very Close to GD Goenka.
- Very Close to COER college of Nursing.
- Very Close to Renowned School of Roorkee
  MONTFORT School & QUADRA Institute of Medical
  Science Roorkee.

# NEAR BY FAMOUS SPOT: