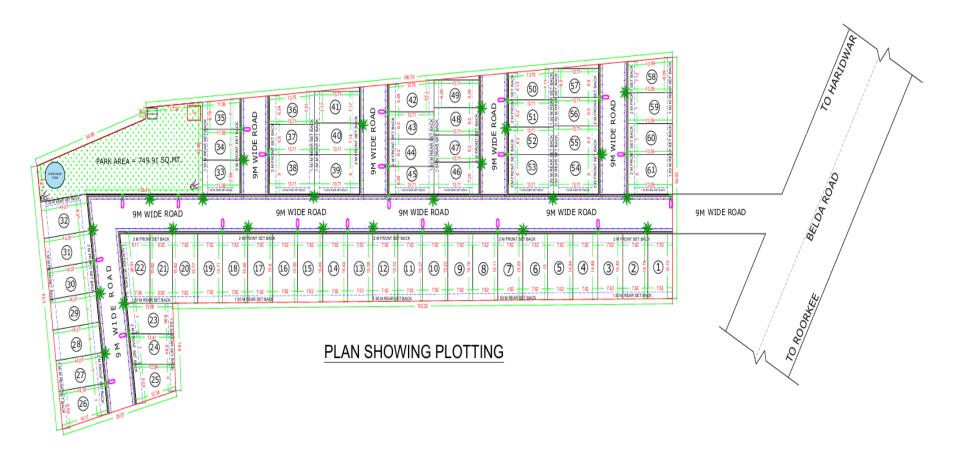

### RUDRAKSH RESIDENCY AMENITIES:

- Well designed land scaping Green Park with Walking area.
- Kids Play Area
- 30ft Wide Roads.
- Over the head tank for water supply.
- Sewer Line and Water Drainage System
- Electric city supply via transformer
- 24x7 Security with CCTV.
- Street Lights
- Commercial
- Gated Society with Security
- Grand entrance.
- Bank loan facility from all Major banks.
- Society will be approved from all govt. Authority like HRDA and RERA.
- Total 20 bigha land area.