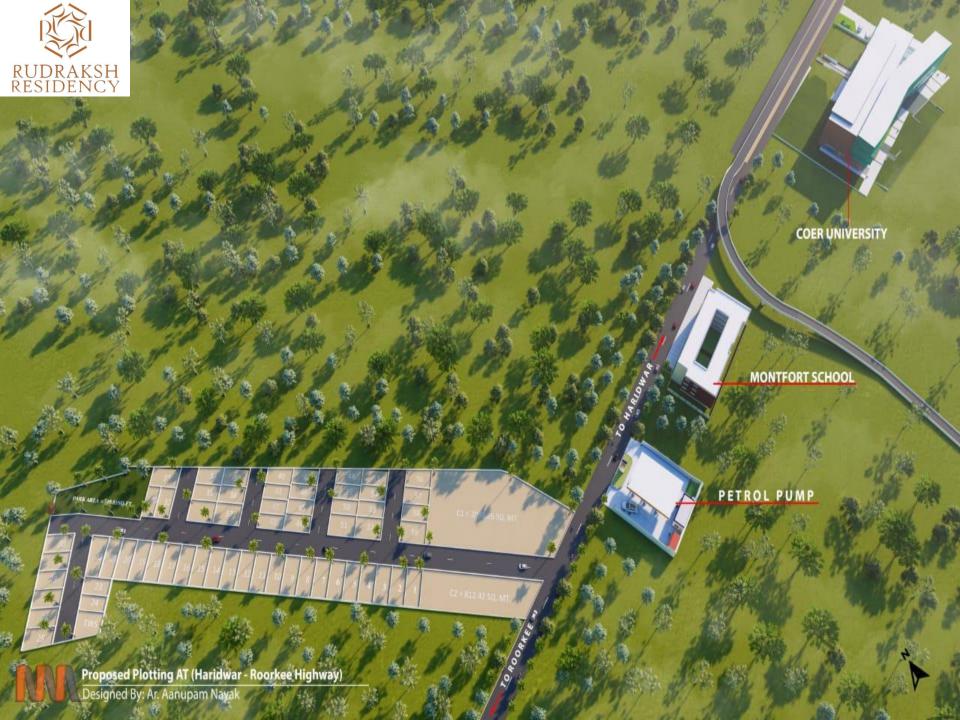

## LOCATION ADVANTAGES:

- Rudraksh Residency Located on Delhi-Roorkee-Haridwar Highway
- 25 Minutes Drive from Har ki Pauri.
- Crystal World 10 Minutes drive
- Patanjali Yogpeeth 10 Minutes drive
- M.R. Jaipuria School 5 Minutes drive
- Jolly Grant Airport 45 Minutes drive
- Very Close to GD Goenka.
- Very Close to COER college of Nursing.
- Very Close to Renowned School of Roorkee
  MONTFORT School & QUADRA Institute of Medical
  Science Roorkee.