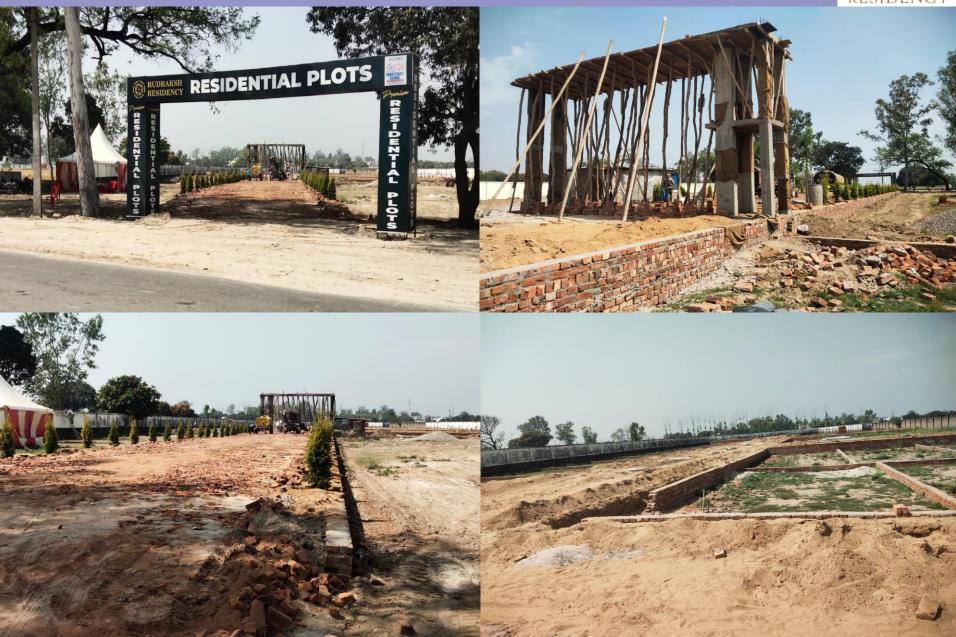

drive
- Jolly Grant Airport 45 Minutes drive
- Very Close to GD Goenka.
- Very Close to COER college of Nursing.
- Very Close to Renowned School of Roorkee
  MONTFORT School & QUADRA Institute of Medical
  Science Roorkee.

# NEAR BY FAMOUS SPOT:





### RUDRAKSH RESIDENCY AMENITIES:



- Well designed land scaping Green Park with Walking area.
- Kids Play Area
- 30ft Wide Roads.
- Over the head tank for water supply.
- Sewer Line and Water Drainage System
- Electric city supply via transformer
- 24x7 Security with CCTV.
- Street Lights
- Commercial
- Gated Society with Security
- Grand entrance.
- Bank loan facility from all Major banks.
- Society will be approved from all govt. Authority like HRDA and RERA.
- Total 20 bigha land area.





















#### **ACTUAL SITE IMAGE**







# PRICE LIST

**Basic Price (BSP)** 

Rs. 3799/- sq.ft.

#### **OTHER CHARGES**

**PLC For Corner Plot** 

Rs.100/- sq.ft.Extra

**PLC For Park Facing** 

Rs.100/- sq.ft.Extra



## PAYMENT PLAN

| SPECIAL PAYMENT PLAN (10-40-50)      |     |
|--------------------------------------|-----|
| At The Time of Booking               | 10% |
| With in 30 Days from Date Of Booking | 40% |
| With in 45 Days from Date Of Booking | 50% |

#### **Terms & Conditions:**

Stamp Duty, Registration Fee and Registration Expenses shall be borne by the Allottees. Taxes as Applicable shall be charged separately.

Price list is subject to change/revision, without notice at the discretion of the Company. 1 sqmt = 10.764 sqft.

# THANK YOU