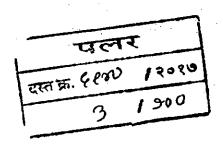

| 84/6940<br>Monday,December 11 ,201 | पावती<br>7                     | Original/Duplicate<br>नोंदणी के. :39ग |
|------------------------------------|--------------------------------|---------------------------------------|
| 2:22 PM                            |                                | Regn.:39N                             |
|                                    | पावती क्र.: 1045               | 9 दिनांक: 11/12/201                   |
| गावाचे नाव: पाम टेंभी (प्रभाव क्षे | ৰ)                             |                                       |
| दस्तऐवजाचा अनुक्रमांक: पलर-6       | 940-2017                       |                                       |
| दस्तऐवजाचा प्रकार : गहाणखत         |                                |                                       |
| सादर करणाऱ्याचे नाव: बैंक ऑफ       | बडोदा तर्फे अधिकृत स्वाक्षरीक  | र जे.बी. कौशिक .                      |
| ŝ                                  | ज्या मोंदणी फी                 | ₹. 30000.0                            |
| 17<br>12 <sup>7</sup>              | ्र दल्त हाताळणी फी             | रु. 2000.0                            |
|                                    | 🛫 पृष्ठांची संख्या: 100        |                                       |
|                                    |                                |                                       |
|                                    | े <b>एकुण:</b><br>अञ्चलक विकास | ক. 32000.00                           |
|                                    |                                |                                       |
|                                    |                                |                                       |
| आपणास मूळ दस्त , यंबुनेल प्रिंट, र | र्मी-२ अंदाचे                  | 8 <b>8</b> -                          |
| 2:26 PM ह्या वेळस मिळेल.           |                                | Sub Redigirar Palgha                  |
|                                    |                                |                                       |
| बाजार मुल्य: रु.0 /-               |                                |                                       |
| मोबदला रु.45000000/-               |                                | ······                                |
| भरलेले मुद्रांक शुल्क : रु. 22500  | ०/                             | परत केला                              |