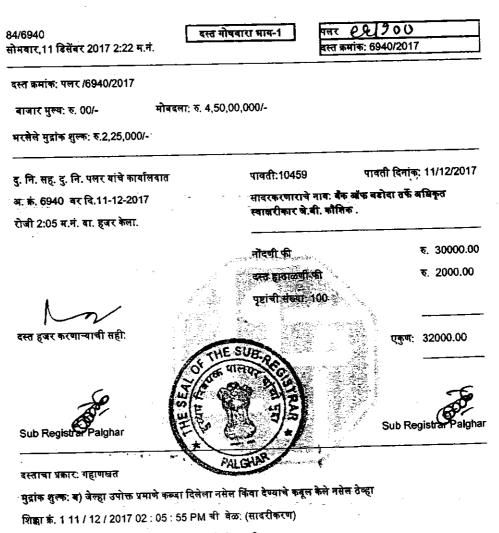

| 84/6940<br>Monday,December 11 ,201 | पावती<br>7                     | Original/Duplicate<br>नोंदणी के. :39ग |
|------------------------------------|--------------------------------|---------------------------------------|
| 2:22 PM                            |                                | Regn.:39N                             |
|                                    | पावती क्र.: 1045               | 9 दिनांक: 11/12/201                   |
| गावाचे नाव: पाम टेंभी (प्रभाव क्षे | ৰ)                             |                                       |
| दस्तऐवजाचा अनुक्रमांक: पलर-6       | 940-2017                       |                                       |
| दस्तऐवजाचा प्रकार : गहाणखत         |                                |                                       |
| सादर करणाऱ्याचे नाव: बैंक ऑफ       | बडोदा तर्फे अधिकृत स्वाक्षरीक  | र जे.बी. कौशिक .                      |
| ŝ                                  | ज्या मोंदणी फी                 | ₹. 30000.0                            |
| 17<br>12 <sup>7</sup>              | ्र दल्त हाताळणी फी             | रु. 2000.0                            |
|                                    | 🛫 पृष्ठांची संख्या: 100        |                                       |
|                                    |                                |                                       |
|                                    | े <b>एकुण:</b><br>अञ्चलक विकास | ক. 32000.00                           |
|                                    |                                |                                       |
|                                    |                                |                                       |
| आपणास मूळ दस्त , यंबुनेल प्रिंट, र | र्मी-२ अंदाचे                  | 8 <b>8</b> -                          |
| 2:26 PM ह्या वेळस मिळेल.           |                                | Sub Redigirar Palgha                  |
|                                    |                                |                                       |
| बाजार मुल्य: रु.0 /-               |                                |                                       |
| मोबदला रु.45000000/-               |                                | ······                                |
| भरलेले मुद्रांक शुल्क : रु. 22500  | ०/                             | परत केला                              |

1) देयकाचा प्रकार: By Pay Order रक्कम: रु.30000/-डीडी/धनादेश/पे ऑर्डर क्रमांक: 3935411 दिनांक: 28/07/2017 बॅकेचे नाव व पत्ता: 2) देयकाचा प्रकार: By Cash रक्कम: रु 2000/-

Index-2( सूची - २ )

12/12/2017

सूची क्र.2