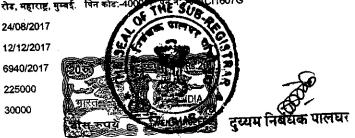

| 84/6940<br>Monday,December 11 ,201 | पावती<br>7                     | Original/Duplicate<br>नोंदणी के. :39ग |
|------------------------------------|--------------------------------|---------------------------------------|
| 2:22 PM                            |                                | Regn.:39N                             |
|                                    | पावती क्र.: 1045               | 9 दिनांक: 11/12/201                   |
| गावाचे नाव: पाम टेंभी (प्रभाव क्षे | ৰ)                             |                                       |
| दस्तऐवजाचा अनुक्रमांक: पलर-6       | 940-2017                       |                                       |
| दस्तऐवजाचा प्रकार : गहाणखत         |                                |                                       |
| सादर करणाऱ्याचे नाव: बैंक ऑफ       | बडोदा तर्फे अधिकृत स्वाक्षरीक  | र जे.बी. कौशिक .                      |
| ŝ                                  | ज्या मोंदणी फी                 | ₹. 30000.0                            |
| 17<br>12 <sup>7</sup>              | ्र दल्त हाताळणी फी             | रु. 2000.0                            |
|                                    | 🛫 पृष्ठांची संख्या: 100        |                                       |
|                                    |                                |                                       |
|                                    | े <b>एकुण:</b><br>अञ्चलक विकास | ক. 32000.00                           |
|                                    |                                |                                       |
|                                    |                                |                                       |
| आपणास मूळ दस्त , यंबुनेल प्रिंट, र | र्मी-२ अंदाचे                  | 8 <b>8</b> -                          |
| 2:26 PM ह्या वेळस मिळेल.           |                                | Sub Redigirar Palgha                  |
|                                    |                                |                                       |
| बाजार मुल्य: रु.0 /-               |                                |                                       |
| मोबदला रु.45000000/-               |                                | ······                                |
| भरलेले मुद्रांक शुल्क : रु. 22500  | ०/                             | परत केला                              |

1) देयकाचा प्रकार: By Pay Order रक्कम: रु.30000/-डीडी/धनादेश/पे ऑर्डर क्रमांक: 3935411 दिनांक: 28/07/2017 बॅकेचे नाव व पत्ता: 2) देयकाचा प्रकार: By Cash रक्कम: रु 2000/-

Index-2( सूची - २ )

12/12/2017

सूची क्र.2