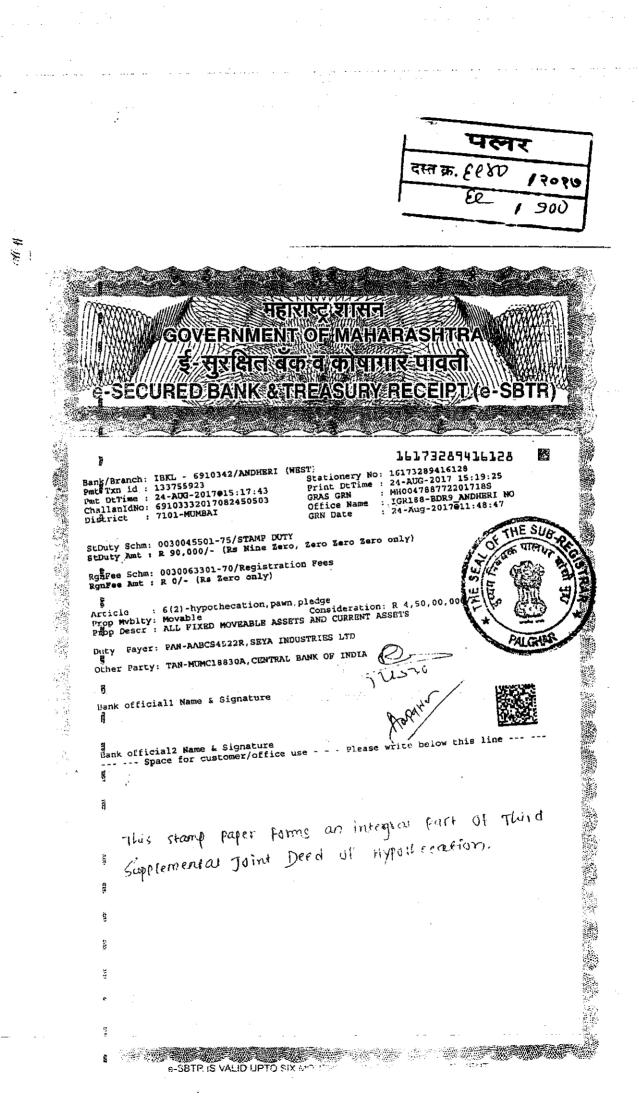

| 84/6940<br>Monday,December 11 ,201 | पावती<br>7                     | Original/Duplicate<br>नोंदणी के. :39ग |
|------------------------------------|--------------------------------|---------------------------------------|
| 2:22 PM                            |                                | Regn.:39N                             |
|                                    | पावती क्र.: 1045               | 9 दिनांक: 11/12/201                   |
| गावाचे नाव: पाम टेंभी (प्रभाव क्षे | ৰ)                             |                                       |
| दस्तऐवजाचा अनुक्रमांक: पलर-6       | 940-2017                       |                                       |
| दस्तऐवजाचा प्रकार : गहाणखत         |                                |                                       |
| सादर करणाऱ्याचे नाव: बैंक ऑफ       | बडोदा तर्फे अधिकृत स्वाक्षरीक  | र जे.बी. कौशिक .                      |
| ŝ                                  | ज्या मोंदणी फी                 | ₹. 30000.0                            |
| 17<br>12 <sup>7</sup>              | ्र दल्त हाताळणी फी             | रु. 2000.0                            |
|                                    | 🛫 पृष्ठांची संख्या: 100        |                                       |
|                                    |                                |                                       |
|                                    | े <b>एकुण:</b><br>अञ्चलक विकास | ক. 32000.00                           |
|                                    |                                |                                       |
|                                    |                                |                                       |
| आपणास मूळ दस्त , यंबुनेल प्रिंट, र | र्मी-२ अंदाचे                  | 8 <b>8</b> -                          |
| 2:26 PM ह्या वेळस मिळेल.           |                                | Sub Redigirar Palgha                  |
|                                    |                                |                                       |
| बाजार मुल्य: रु.0 /-               |                                |                                       |
| मोबदला रु.45000000/-               |                                | ······                                |
| भरलेले मुद्रांक शुल्क : रु. 22500  | ०/                             | परत केला                              |

1) देयकाचा प्रकार: By Pay Order रक्कम: रु.30000/-डीडी/धनादेश/पे ऑर्डर क्रमांक: 3935411 दिनांक: 28/07/2017 बॅकेचे नाव व पत्ता: 2) देयकाचा प्रकार: By Cash रक्कम: रु 2000/-

Index-2( सूची - २ )

12/12/2017

सूची क्र.2

मुल्यांकनाची अववश्यकता नाही कारण द्स्तप्रकारनुसार आवश्यक नाही कारणाचा तपशील द्स्तप्रकारनुसार आवश्यक नाही

b) When possession is not given

|                                                       |                               | 1                                                  | पत्नर<br>दस्तक्र. १९४० /२०१७ |                  |          |       |       |        |
|-------------------------------------------------------|-------------------------------|----------------------------------------------------|------------------------------|------------------|----------|-------|-------|--------|
|                                                       |                               |                                                    | दस्त                         | क्र. ६९४१        | ) /      | २०१   | 9     |        |
| CHALL<br>MTR Form M                                   |                               |                                                    |                              | 9                | 1        |       | 0     |        |
| GRN MH003935411201718E BARCODE                        | TA TOTA CHIMADON LITALI ALCON | Q SVEDITI D DIRE TH                                | Date                         | 28/07/2017-10:58 | :38 Forr | n ID  | 40(b) |        |
| Department Inspector General Of Registration          |                               |                                                    |                              | Payer Detail     | 5        |       |       |        |
| Stamp Duty                                            |                               | TAX ID (If Any                                     | 1)                           |                  |          | -     |       |        |
| Type of Payment Registration Fee                      |                               | PAN No.(If Applicable) AABCS4522R                  |                              |                  |          |       |       |        |
| Office Name PLG2_PALGHAR 2 JOINT SUB REGISTRAR        |                               | Full Name                                          | Seya Industries Ltd          |                  |          |       |       |        |
| Location THANE Year 2017-2018 One Time I              |                               | Fist/Block No                                      | , T13 14 MIDC Tarapur        |                  |          |       |       |        |
| Year 2017-2018 One Time                               | Amount in Rs.                 | Premises/Bui                                       |                              |                  |          |       |       |        |
| 0030046401 Stamp Duty                                 | 225000.00                     | Road/Street                                        | Boisat                       |                  |          |       |       |        |
| 0030063301 Registration Fee 30000.00                  |                               | Area/Locality                                      | ty Palghar                   |                  |          |       |       |        |
|                                                       |                               | Town/City/Di                                       | strict                       |                  |          |       |       |        |
| & THE                                                 | US.R.                         | PIN                                                |                              |                  | 4 0      | 1     | 5 0   | 6      |
|                                                       | A A A                         | Remarks (If )                                      | Any)                         |                  |          | 2     |       |        |
| PAN2=AAACC2498P-SecondPartyName=Central Bank of India |                               |                                                    |                              | india-           |          |       |       |        |
| DEFACED                                               | OWR                           |                                                    |                              |                  |          |       |       |        |
| ₹255000.00                                            |                               | Amount In Two Lakh Fifty Five Thousand Rupees Only |                              |                  |          |       |       |        |
| MIEFACE                                               | 2,55,000.0                    | ) Words                                            |                              |                  |          |       |       |        |
| Payment Details BANK OF BARC                          | FOR USE IN RECEIVING BANK     |                                                    |                              |                  |          |       |       |        |
| Cheque-DD Details                                     |                               | Bank CIN                                           | Ref. No.                     | 0200394201707    | 72800336 | 70549 | )564  |        |
| Cheque/DD No.                                         |                               | Bank Date                                          | RBI Date                     | 28/07/2017-10:   | 58:38    | 29/07 | /2017 |        |
| Name of Bank                                          |                               | Bank-Branc                                         | h                            | BANK OF BAR      | ODA      |       |       |        |
| Name of Branch                                        |                               | Scroll No. ,                                       | Date                         | 1 , 29/07/2017   |          |       |       |        |
|                                                       |                               |                                                    |                              |                  | Mobile   | No. : | Not   | Availa |

.

Mobie No.: Not Availa NOTE:- This challan is valid for document to be registered in Sub Registrar office only. Not valid for unregistered document. सदर चलन केवळ दूरयम निबंधक छार्यालयाव नोदणी करावयाच्या दस्तासाठी लागु आहे. नोदणी न करावयाच्या दस्तासाठी सदर चलन लागु नाडी. Signature. Not

| माही.         | Signature Not                              |
|---------------|--------------------------------------------|
|               | Verified                                   |
|               | Digitally signed by DS<br>VIRTUAL TREASURY |
| Challan Defac | eu 1993 17,1211                            |
|               | 13:49:40 ISI                               |

.

| Reacon: Social |          |                  |                        | Userid   | Defacement Amount |  |
|----------------|----------|------------------|------------------------|----------|-------------------|--|
| Sr. No.        | DoReman. | Defacement No.   | Defacement Date        |          | 30000.00          |  |
|                |          | 0004496941201718 | 11/12/2017-13:49:35    | IGR137 - |                   |  |
|                |          | 0004496941201718 | 11/12/2017-13:49:35    | IGR137 - | 225000.00         |  |
| 2              |          |                  | Total Defacement Amoun | t        | 2,55,000.00       |  |

Print Date 11-12-2017 01:49:39

| G                                                   | CHALLAN<br>MTR Form Numbs:            |                                                   |                                   | पत्नर                             |                       |  |
|-----------------------------------------------------|---------------------------------------|---------------------------------------------------|-----------------------------------|-----------------------------------|-----------------------|--|
| RN MH003935411201718E BARCODE 191                   | ET MEDER I IT X EMELET                | 13 BRANI (1919) 12                                | 7,50                              | 28 <b>207</b> 2017-10:58:38 Form  | ND Y 040(0)2          |  |
| ype of Payment Registration Fea                     |                                       | TAX ID (M Any                                     |                                   | Payer Details                     | 900                   |  |
|                                                     |                                       | PAN N., (if Applicable) Af<br>Full Name 3d        |                                   | -26CS4522R<br>aya Industrikis Ltd |                       |  |
| coation THANE                                       |                                       | Flat/Sluck Ho                                     | Tat/Sluck Mo. T13 14 MIDC Tarapur |                                   |                       |  |
| Account Head Details                                | Anicuntin Ra.                         | Premisas/Bu                                       |                                   | 6                                 | THE SUB PA            |  |
| 0030046401 Stamp Duty                               |                                       | Road/Street                                       |                                   | Palgha:                           |                       |  |
| 0030063301 Registration Fee                         | 3000.00                               | Town/City/Di                                      |                                   | THE STATE                         |                       |  |
|                                                     |                                       | PE1                                               |                                   |                                   | 1                     |  |
|                                                     | · · · · · · · · · · · · · · · · · · · | Remarks (ii )<br>PAN2=AAAC                        |                                   | econdPartyName-Central I          | ark of India-         |  |
|                                                     |                                       |                                                   | • · · ·                           |                                   |                       |  |
|                                                     | 2,55,060.0                            | Amount In                                         | Two Laidi                         | Fifty Five Thousand Ruper         | es Only               |  |
| Total Bank CF SARODA                                | FOR USE IN FECETAING DANK             |                                                   |                                   |                                   |                       |  |
| Payment Dotails BANK CF SARODA<br>Cheque-DD Details |                                       | Bank CIN                                          | Ref. No.                          | 02003942017072200336              | 70549564              |  |
| Cheque/DD No.                                       |                                       | Bank Dale                                         | K3I Cate                          | 28/07/2017-11:01:05               | Not Verified with RBI |  |
| Name of Sonk                                        | Back-Branch BACK OF BARCOA            |                                                   |                                   |                                   |                       |  |
| Name of Branch                                      | Scrut No. ,                           | Saral No., Dota Not Veilled with Soral Not Availa |                                   |                                   |                       |  |

NOTE:- This challen is valid for document to be registered in Sub Register: পাঁৱেও only, মিনু valid for proceeding of Availat মনু বুজন খলন বুজনে নিয়নে কাৰ্যমোলন নীৰ্বাগ কেওলোজ্য হত্যাখালে নিয়াখালে নাইছেই বা ভবাৰোত্যা কেয়ালেই কৰে বলৰ আদ ৰাইছ-