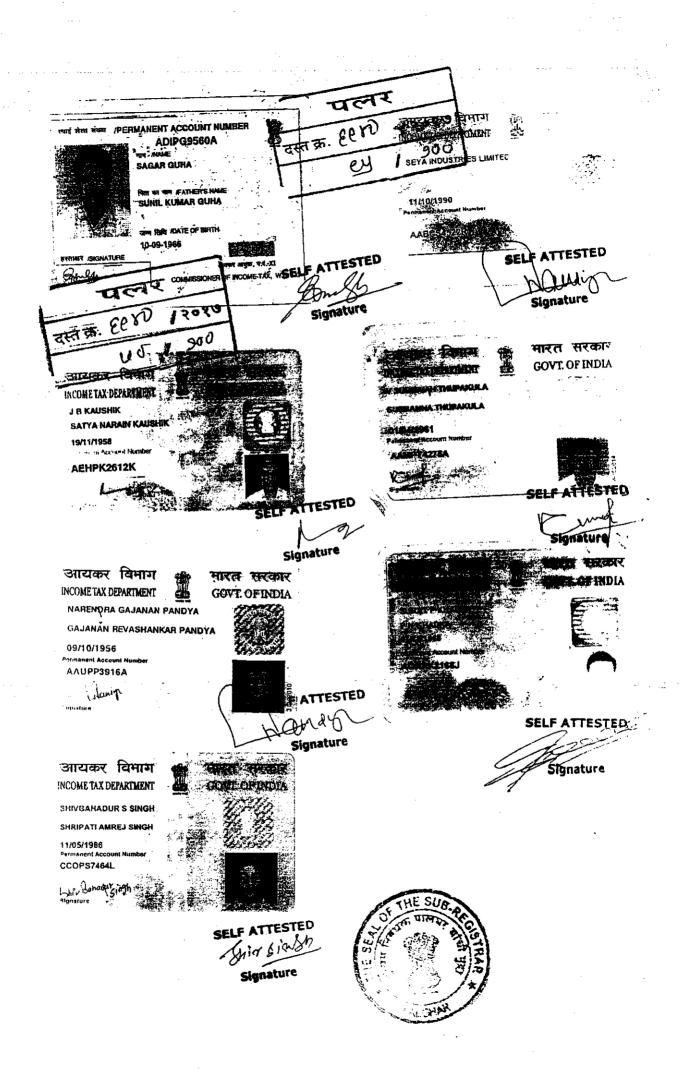

मुद्रांक शुल्क आकारताना निवडलेला अनुच्छेदः - :

1): नाज नेतुर्द्ध सियहर्डहस्ट्रिज तुर्फ अधिकृत सहीकते तरेंद्र पंडया -- वय:-61; पत्ता:-प्लॉट ने: टी 14: मुळिहने: - क्वारतीचे नाव: तारापुर एमआयडीती; बोईसर, पालघर, व्यॉक नं: -, रोड नं: -, प्लॉट ने: टी महाराष्ट्र दामे, पिन कोड 401506 पन ने AABCS4522R

2): नाव-मेलर्स सिया इंडस्ट्रिय तर्फ अधिकृत सहीकते नरेंद्र गजानन पंडया - - वय:-61; पत्ता-प्लॉट नं: दी 14, माळा नी:-, इमास्तीचे नाव: वारापुर, एमज्ज्यसीसी, बोईसर, पालघर, ब्लॉक नं: -, रोड नं: -, महाराष्ट्र, हाणे. पिन कोड: 401506 पॅन ने AABCS4522R

1): नाव:-बैक अफ सदोडा तर्फे अधिकृत स्वासरीकार जे.बी. कौशिक . वय:-59; पत्ता:-प्सॉट नं: ., माळा नं: तळ मजला, इपारतीचे नाव, लक्ष्मी इन्शुरन्स बिल्डिंग, ब्लॉक नं: फोर्ट, मुंबई , रोड नं: सर पी एम रोड, महाराष्ट्र, मुम्बई, पिन कोड:-400001 पॅन नं:-AAACB1534F

2): नाव:-सेंट्रल बैंक ऑफ इंडिया तर्फे अधिकृत स्वाक्षरीकार टी.व्ही.सुझ्वैया . वय:-56; पत्ता:-प्लॉट नं: , माळा तं: तळ मजला, इमारतीचे नाव: चंद्रमुखी , ब्लॉक नं: नरीमन पॉईट, मुंबई , रोड नं: .,

यहाराष्ट्र, MUMBAI. पिन कोड:-400021 पॅन न:-AAACC2498P 3): नाव:-इंडियन बैंक तर्फे अधिकृत स्वासरीकार सागर गुहा . वय:-51; पत्ता:-प्लॉट नं: 325, माळा नं: पहिला मबला, इमारतीचे नाव: गीताजंनी बिल्डिंग, ब्लॉक नं: विले पारले पुर्व, मुंबई , रोड नं: नेहरु CI1607G रोड, महाराष्ट्र, मुम्बई. पिन कोड:-40