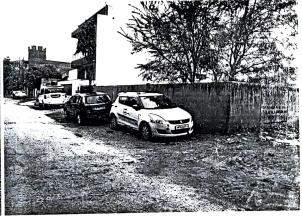

- . Photograph of owner/representative with property in blackground to be enclosed.
- . Screen shot of longitude/latitude and co-ordinates of property using GPS/Various apps/Internet sites
- . As a result of my appraisal and analysis, it is my considered opinion that the value of the above property in the prevalling condition with aforesaid specification is as under.