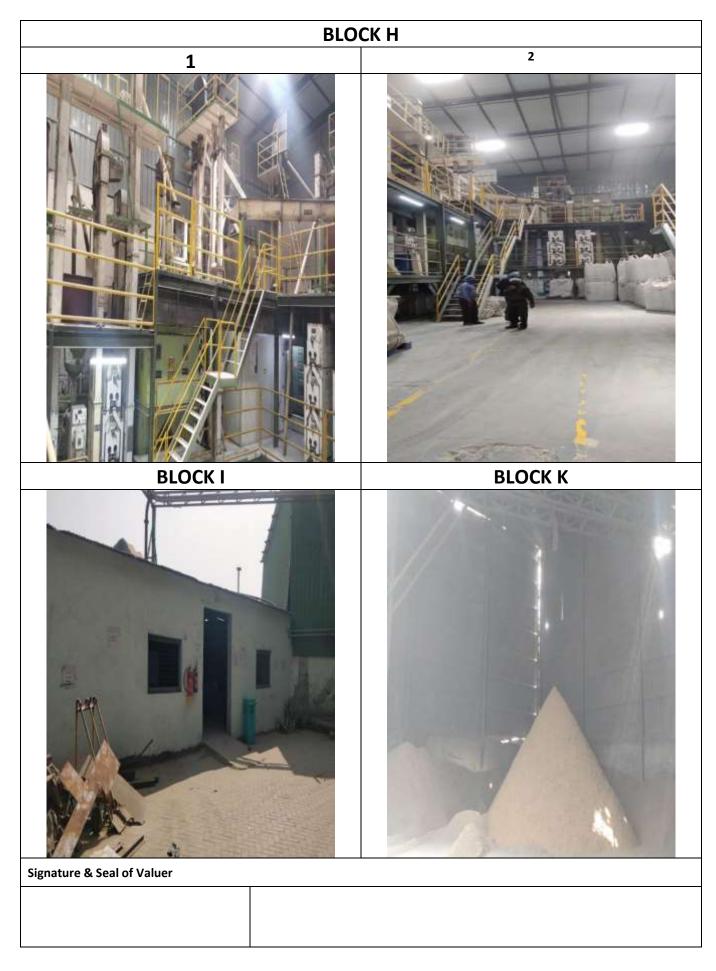

The subject property was found tenanted to M/s Nature Bio Foods Ltd, except an area, which was used for Kurkure plant by the owner.

The property comprises of different blocks used for different sections / purposes. All blocks have different specifications with different roof height. Most of the blocks were having tin sheet roofing on iron gurders, epoxy flooring and load bearing walls.