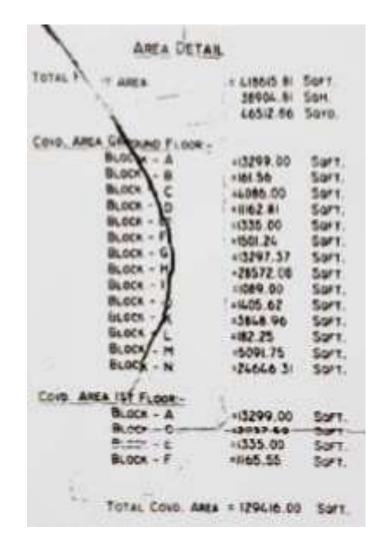

|    |

## LAND AREA DETAILS

Il-mana (more

## **BUILT UP AREA DETAILS AS PER BUILDING PLAN**



## **TECHNICAL SPECIFICATIONS OF DIFFERENT BLOCKS AT SITE**

| Block                        | Purpose / Name                                                              | Stories           | Height                   | Specifications                                                                                                   |  |  |  |  |
|------------------------------|-----------------------------------------------------------------------------|-------------------|--------------------------|------------------------------------------------------------------------------------------------------------------|--|--|--|--|
| A                            | Grain plant (Packaging,<br>milling, storage of all<br>grains except rice)   | Double<br>storied | 30 ft<br>(Total)         | Truss roo