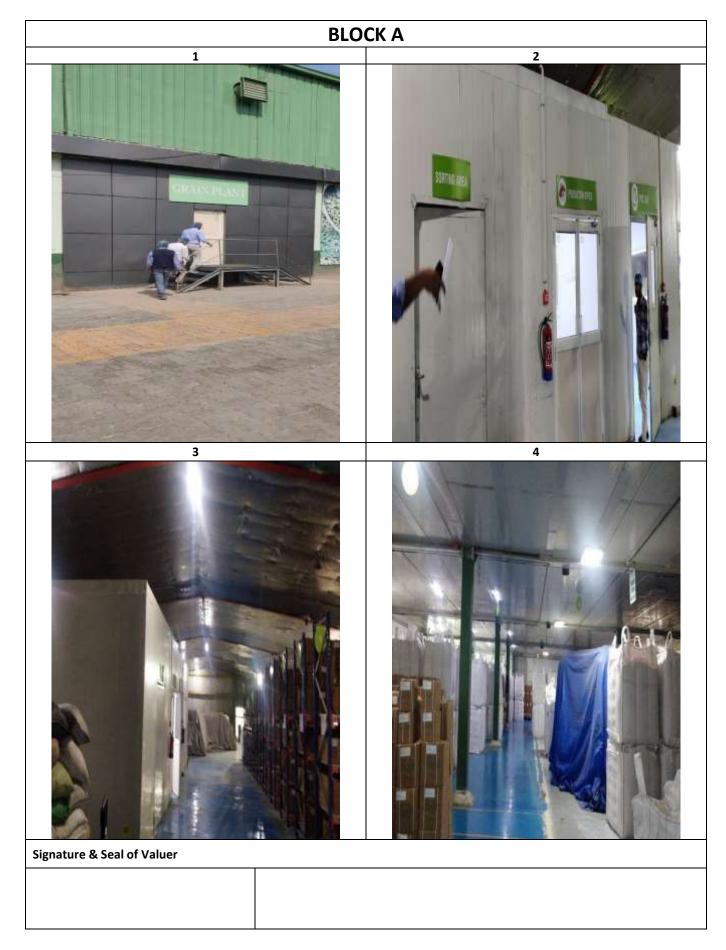

The subject property was found tenanted to M/s Nature Bio Foods Ltd, except an area, which was used for Kurkure plant by the owner.

The property comprises of different blocks used for different sections / purposes. All blocks have different specifications with different roof height. Most of the blocks were having tin sheet roofing on iron gurders, epoxy flooring and load bearing walls.

Admin block (Block C) was totally RCC framed structure with tile flooring, centrally air conditioning, workstations with glass and wooden partitions. Photographs of some of the blocks have been attached in our report.