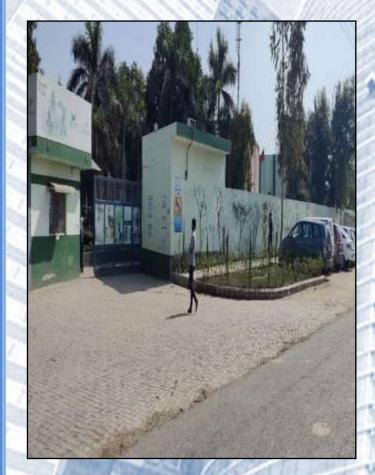

I have reached at the property on 24<sup>th</sup> February, 2021 at about 12:00 pm.

The subject property is a single storied industrial property, constructed on the land measuring 42,220 sq yd or approx. 8.7 acre.

The subject property was found tenanted to M/s Nature Bio Foods Ltd, except an area, which was used for Kurkure plant by the owner.

The property comprises of different blocks used for different sections / purposes. All blocks have different specifications with different roof height. Most of the blocks were having tin sheet roofing on iron gurders, epoxy flooring and load bearing walls.