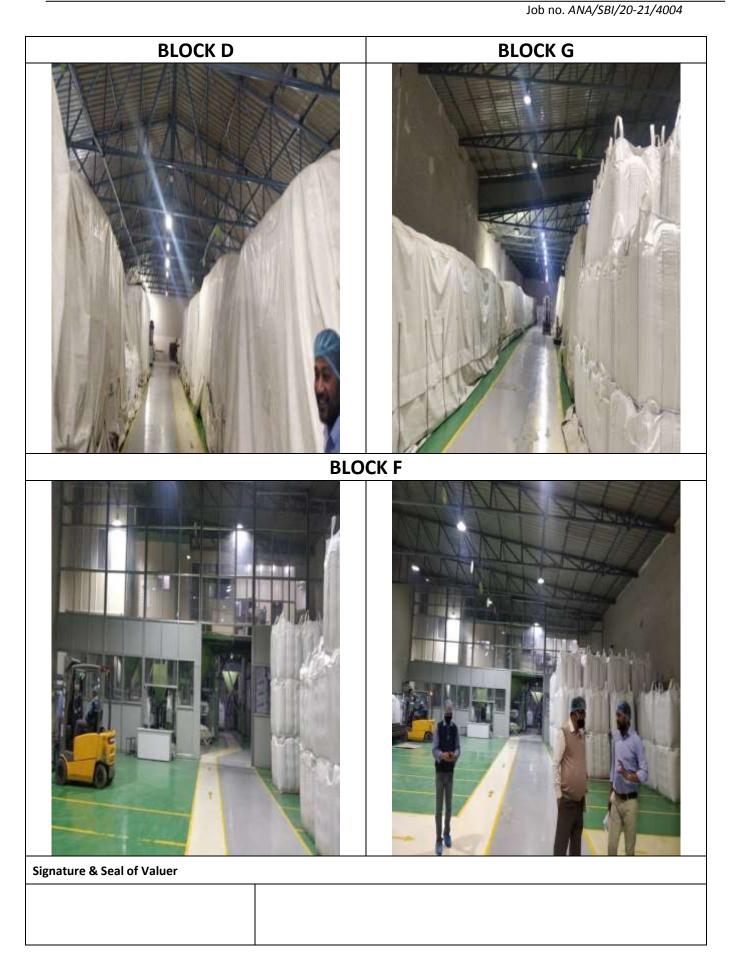

The subject property was found tenanted to M/s Nature Bio Foods Ltd, except an area, which was used for Kurkure plant by the owner.

The property comprises of different blocks used for different sections / purposes. All blocks have different specifications with different roof height. Most of the blocks were having tin sheet roofing on iron gurders, epoxy flooring and load bearing walls.