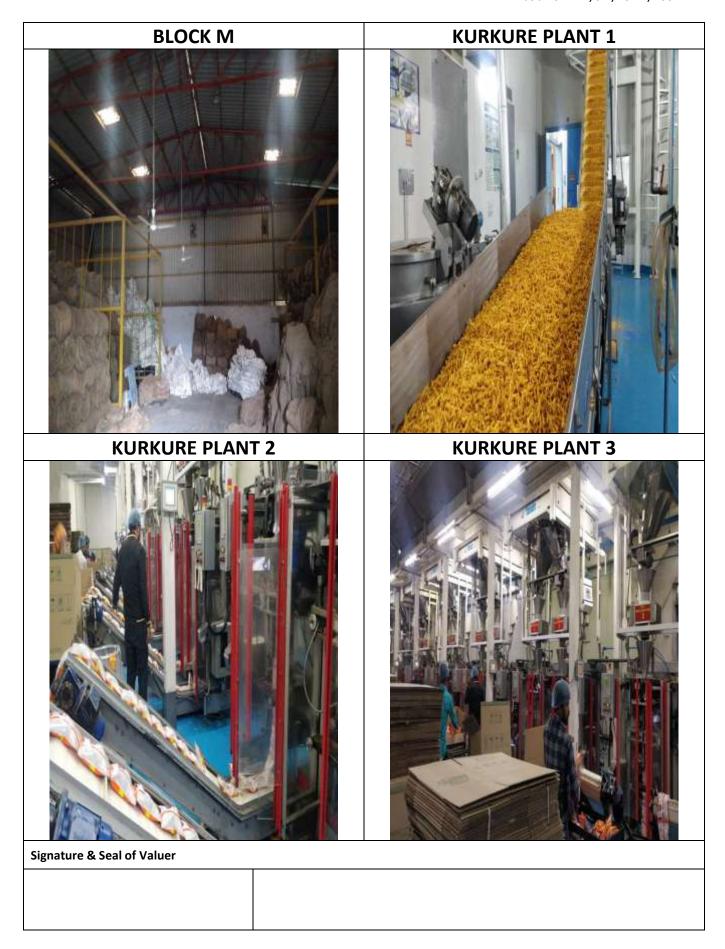

The subject property was found tenanted to M/s Nature Bio Foods Ltd, except an area, which was used for Kurkure plant by the owner.

The property comprises of different blocks used for different sections / purposes. All blocks have different specifications with different roof height. Most of the blocks were having tin sheet roofing on iron gurders, epoxy flooring and load bearing walls.

Admin block (Block C) was totally RCC framed structure with tile flooring, centrally air conditioning, workstations with glass and wooden partitions. Photographs of some of the blocks have been attached in our report.