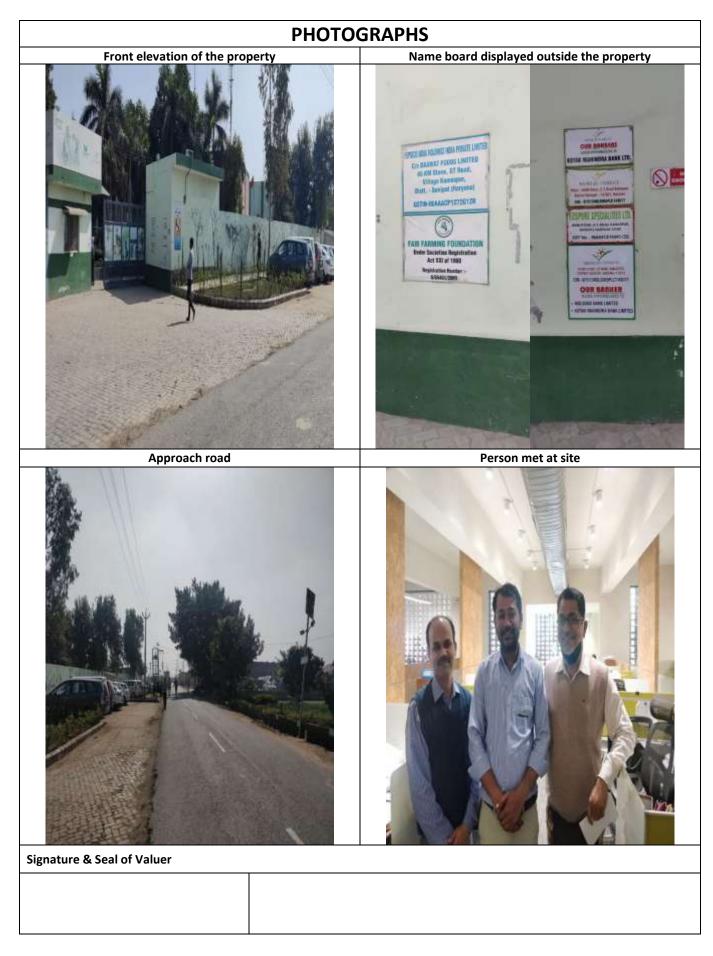

I have reached at the property on 24<sup>th</sup> February, 2021 at about 12:00 pm.

The subject property is a single storied industrial property, constructed on the land measuring 42,220 sq yd or approx. 8.7 acre.

The subject property was found tenanted to M/s Nature Bio Foods Ltd, except an area, which was used for Kurkure plant by the owner.

The property comprises of different blocks used for different sections / purposes. All blocks have different specifications with different roof height. Most of the blocks were having tin sheet roofing on iron gurders, epoxy flooring and load bearing walls.

Admin block (Block C) was totally RCC framed structure with tile flooring, centrally air conditioning, workstations with glass and wooden partitions. Photographs of some of the blocks have been attached in our report.

The property has been visited in presence of Mr. Saurabh & Mr. Sunil.

As a result of my appraisal and analysis, it is my considered opinion that the present market value of the above property in the prevailing condition with aforesaid specifications as on 24<sup>th</sup> February, 2021 is Rs. 32,35,91,000/- (Rupees Thirty Two Crore Thirty Five Lakh Ninety One Thousand Only). The book value of the above property as of 24<sup>th</sup> February, 2021 is Rs. \_ and the distress value of Rs. 19,41,54,600/- (Rupees Nineteen Crore Forty One Lakh Fifty Four Thousand Six Hundred Only).