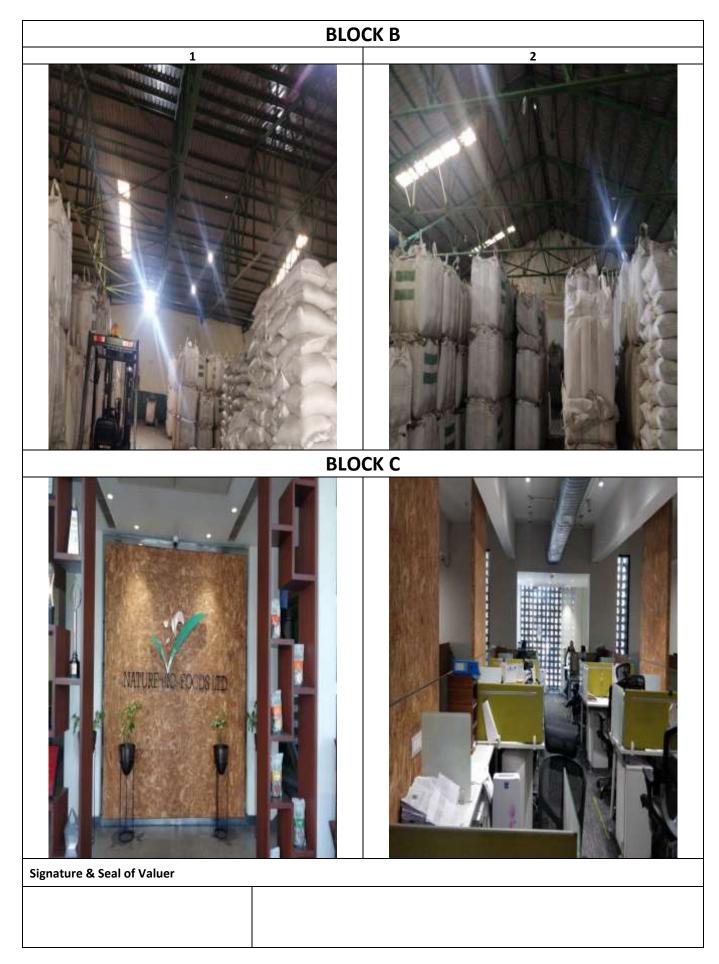

The subject property was found tenanted to M/s Nature Bio Foods Ltd, except an area, which was used for Kurkure plant by the owner.

The property comprises of different blocks used for different sections / purposes. All blocks have different specifications with different roof height. Most of the blocks were having tin sheet roofing on iron gurders, epoxy flooring and load bearing walls.

Admin block (Block C) was totally RCC framed structure with tile flooring, centrally air conditioning, workstations with glass and wooden partitions. Photographs of some of the blocks have been attached in our report.