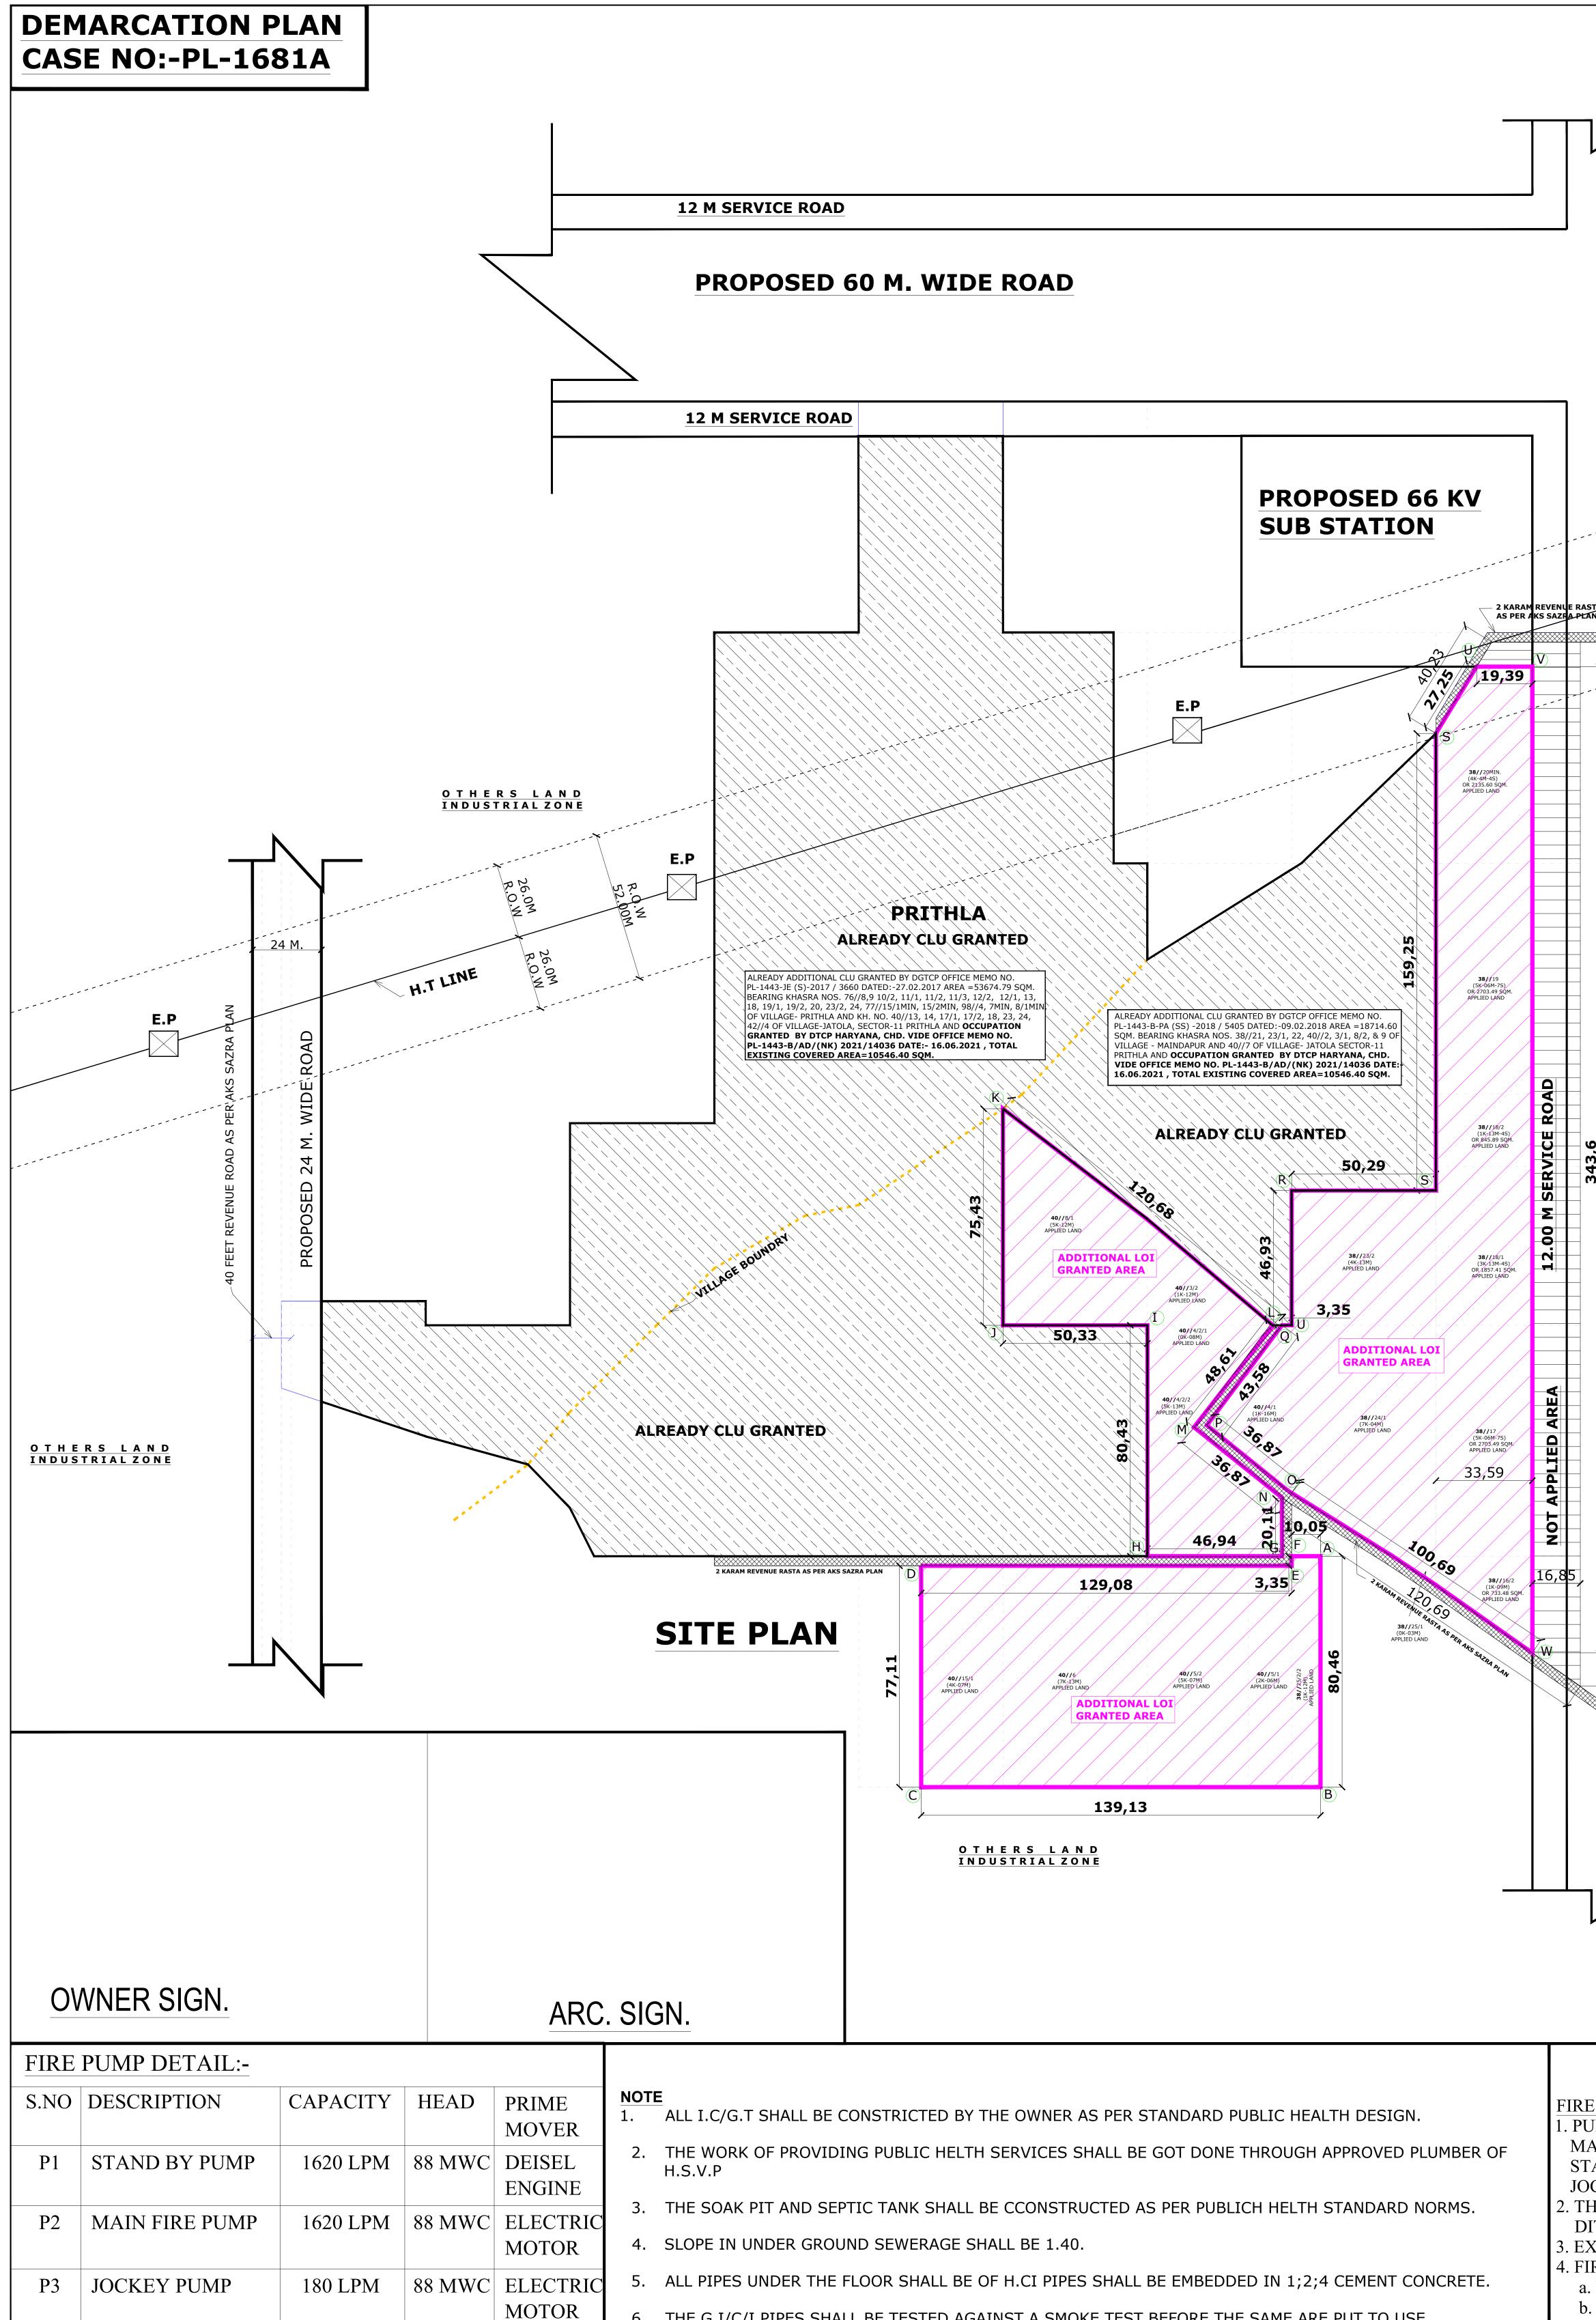

6. THE G.I/C/I PIPES SHALL BE TESTED AGAINST A SMOKE TEST BEFORE THE SAME ARE PUT TO USE

**DEMARCATION PLAN AS PER LOI ISSUED BY DTCP OFFICE APPLIED LAND FOR ADDITIONAL CHANGE OF LAND USE** PERMISSION TO SETTING UP AN INDUSTRIAL UNIT APPLIED LAND FOR ADDITIONAL CLU AREA BEARING KH. NO. 38//16/2min, 17min, 18/1min, 18/2min, 19min, 20min, 23/2, 24/1, 25/1, 25/2/2, 40// 3/2, 4/1, 4/2/1, 4/2/2, 5/1, 5/2, 6, 8/1, & 15/1 TOTAL LOI GRANTED AREA =69K-19M-8S OR 35406.827 SQM. IN THE REVENUE ESTATE OF VILLAGE-MAINDAPUR/ JATOLA, TEHSIL & DISTRICT- PALWAL -121102 (HARYANA). M/S - JYOTI STRIPS PRIVATE LTD. ITS THROUGH SH. NARESH KUMAR CORP. OFFICE PLOT NO. 100 TO 106 HUDA SECTOR-59, PHASE-II, TEHSIL -BALLABGARH DISTRICT-FARIDABAD (HARYANA) 121004 {INDIA}.

ALREADY ADDITIONAL CLU GRANTED BY DGTCP OFFICE MEMO NO. PL-1443-JE (S)-2017 / 3660 DATED:-27.02.2017 AREA =53674.79 SQM. BEARING KHASRA NOS. 76//8,9 10/2, 11/1, 11/2, 11/3, 12/2, 12/1, 13, 18, 19/1, 19/2, 20, 23/2, 24, 77//15/1MIN, 15/2MIN, 98//4, 7MIN, 8/1MIN OF VILLAGE- PRITHLA AND KH. NO. 40//13, 14, 17/1, 17/2, 18, 23, 24, 42//4 OF VILLAGE-JATOLA, SECTOR-11 PRITHLA AND OCCUPATION **GRANTED BY DTCP HARYANA, CHD. VIDE OFFICE MEMO NO.** PL-1443-B/AD/(NK) 2021/14036 DATE:- 16.06.2021 , TOTAL EXISTING COVERED AREA=10546.40 SQM.

ALREADY ADDITIONAL CLU GRANTED BY DGTCP OFFICE MEMO NO. PL-1443-B-PA (SS) -2018 / 5405 DATED:-09.02.2018 AREA =18714.60 SQM. BEARING KHASRA NOS. 38//21, 23/1, 22, 40//2, 3/1, 8/2, & 9 OF VILLAGE - MAINDAPUR AND 40//7 OF VILLAGE- JATOLA SECTOR-11 PRITHLA AND OCCUPATION GRANTED BY DTCP HARYANA, CHD VIDE OFFICE MEMO NO. PL-1443-B/AD/(NK) 2021/14036 DATE: 16.06.2021, TOTAL EXISTING COVERED AREA=10546.40 SQM.

**DEMARCATION PLAN AS PER LOI ISSUED BY DTCP OFFICE MEMO** NO. CLU/PL-1681A/CTP/6757/2022 DATED:-11/03/2022 POINT A TO W AREA MEASURING =35406.827 SQM. & LOI GRANTED AREA **FOR INDUSTRIAL UNIT SHOWN AS:-**

## **ALL DIMENSIONS IN METERS**

ALREADY ADDITIONAL L.O.I GRANTED AREA SHOWN AS: -35406.824 EXISTING / PROPOSED ROAD / RASTA SHOWN AS-EXISTING 2 KARAM REVENUE RASTA AS PER AKS SHOWN AS-440 KV H.T LINE WITH R.O.W 52.0M AS PER POLICY SHOWN AS:-ALREADY-1st CLU GRANTED AREA SHOWN AS= 53674.79 SQM

ALREADY-2nd CLU GRANTED AREA SHOWN AS=18714.60 SQM

ADDITIONAL APPLICANT LAND AS PER REVENUE INTKALS NOS.

NOT APPLIED AREA BEARING KH. NO. 38//16/2MIN, 17MIN, 18/1MIN, 18/2MIN, 19MIN, 20MIN, SHOWN AS:-

**BALANCE ADDITIONAL LOI GRANTED AREA FOR PERMISSION =69K-19M -8S** 