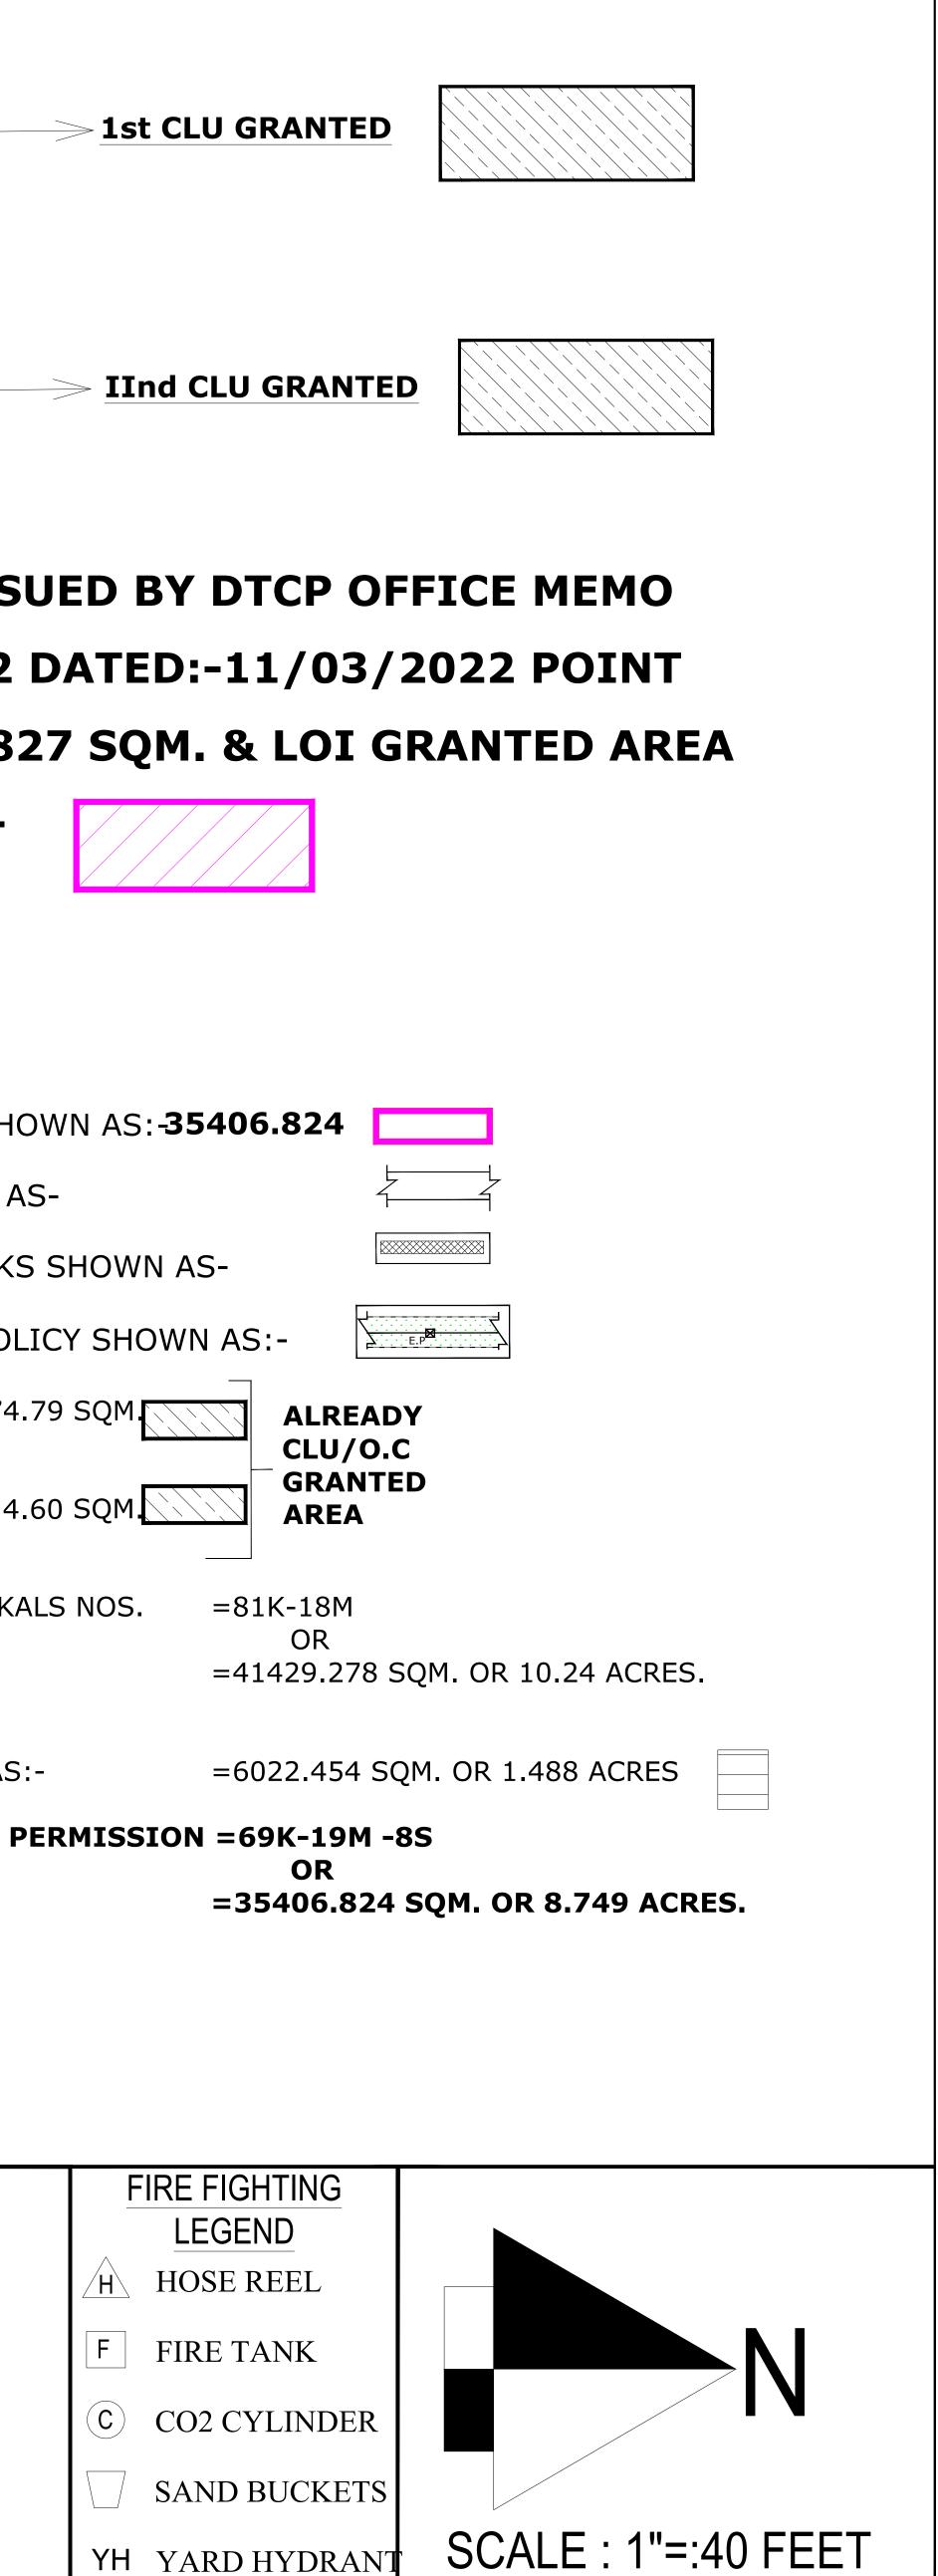

**DEMARCATION PLAN AS PER LOI ISSUED BY DTCP OFFICE MEMO** NO. CLU/PL-1681A/CTP/6757/2022 DATED:-11/03/2022 POINT A TO W AREA MEASURING =35406.827 SQM. & LOI GRANTED AREA **FOR INDUSTRIAL UNIT SHOWN AS:-**

## **ALL DIMENSIONS IN METERS**

ALREADY ADDITIONAL L.O.I GRANTED AREA SHOWN AS: -35406.824 EXISTING / PROPOSED ROAD / RASTA SHOWN AS-EXISTING 2 KARAM REVENUE RASTA AS PER AKS SHOWN AS-440 KV H.T LINE WITH R.O.W 52.0M AS PER POLICY SHOWN AS:-ALREADY-1st CLU GRANTED AREA SHOWN AS= 53674.79 SQM

ALREADY-2nd CLU GRANTED AREA SHOWN AS=18714.60 SQM

ADDITIONAL APPLICANT LAND AS PER REVENUE INTKALS NOS.

NOT APPLIED AREA BEARING KH. NO. 38//16/2MIN, 17MIN, 18/1MIN, 18/2MIN, 19MIN, 20MIN, SHOWN AS:-

**BALANCE ADDITIONAL LOI GRANTED AREA FOR PERMISSION =69K-19M -8S** 